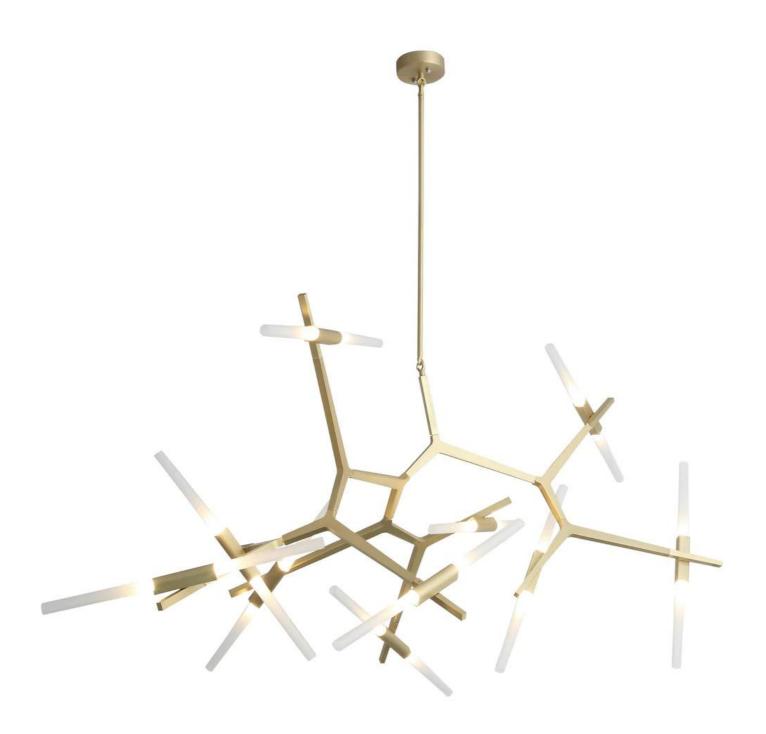

## Saber 20 Horizontal Chandelier

Product Code: LUP8058-20

Dimension: L1520mm x W1220mm x H1220mm

Rod Length: 4 piece Interchangeable suspension rod - 150mm/ 250mm/ 350mm and 450mm piece for custom configurations to suit

Power & Light Source: 20 x G9 LED Blub (Included)

Colour Temperature: Our standard warm white is 3000K. For custom color temperatures, an additional charge of 10% will apply

Dimming Options: All LED bulbs are equipped with standard TRIAC dimming capabilities, except for those under 5W, which are available as non-dimmable only. For the DALI dimming option, an additional fee of \$300 per light applies. This includes a remote DALI driver and low voltage bulbs.

Material: Aluminium and Glass

Weight (kg): 22kg

Finish: Sliver or Charcoal Black or Brushed Brass

Standard Lead Time for Backordered Items: 12 weeks

Code: B

Simply well lit. 🔶