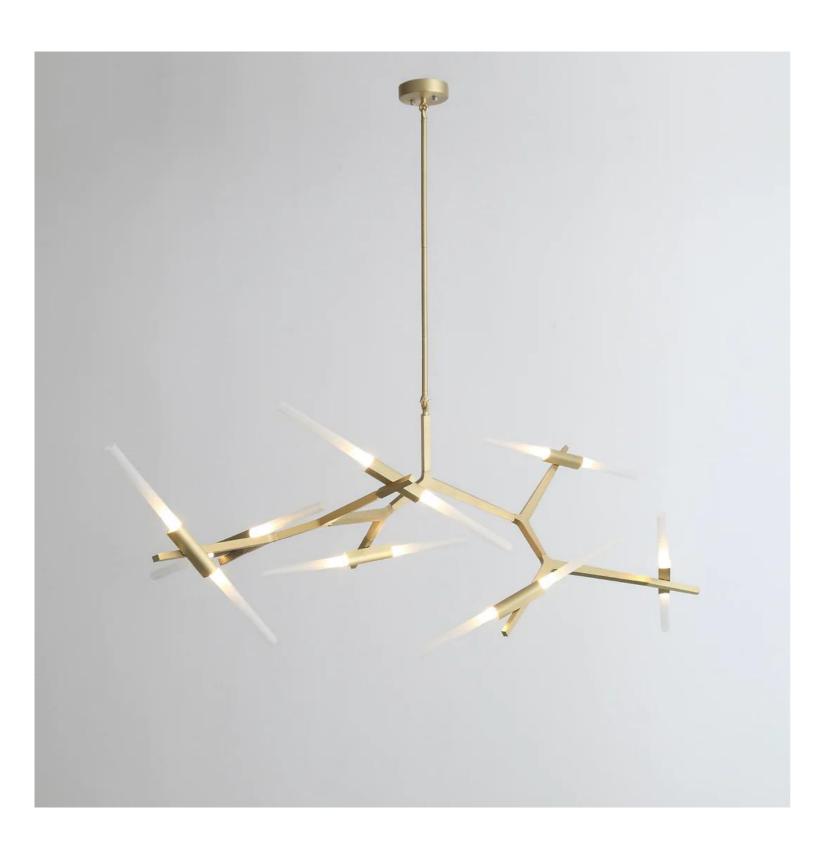

## Saber 14 Chandelier

Product Code: LUP8058-14

Dimension: L1880mm x W810mm x H530mm

Rod Length: 4 piece Interchangeable suspension rod - 150mm/ 250mm/

350mm and 450mm piece for custom configurations to suit

Power & Light Source: 14 x G9 LED Blub (Included)

Colour Temperature: Our standard warm white is 3000K. For custom color

temperatures, an additional charge of 10% will apply.

Dimmable Options: Standard non-dimmable. TRIAC and DALI dimming are

available at an additional cost.

Material: Aluminium and Glass

Weight (kg): 18.4kg

Finish: Sliver or Charcoal Black or Brushed Brass

Standard Lead Time for Backordered Items: 12 weeks

Code: B