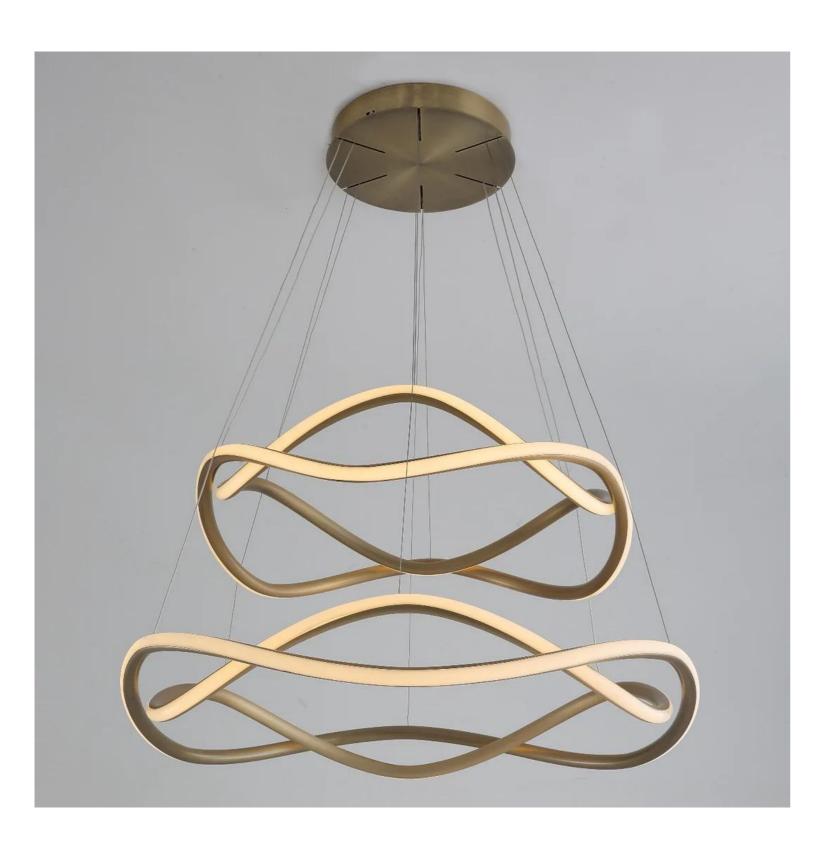

## Reign - 2 Pendant Light

Product Code: LUP8213-800+1000

Dimension: 800mm: 800mm x 180mm. 1000mm: 1000mm x 180mm. Custom size

available

Drop Length (mm): 1500mm or custom length

Power & Light Source: 800mm: LED 92W. 1000mm: LED 108W

Lumens: 90lm Per Wattage

Colour Temperature: Our standard warm white is 3000K. For custom color

temperatures, an additional charge of 10% will apply.

Dimmable Options: Standard non-dimmable. TRIAC and DALI dimming are available

at an additional cost.

Material: Aluminum

Weight (kg): TBC

Finish: Aged Brass.

Standard Lead Time for Backordered Items: 12 weeks

Code: B