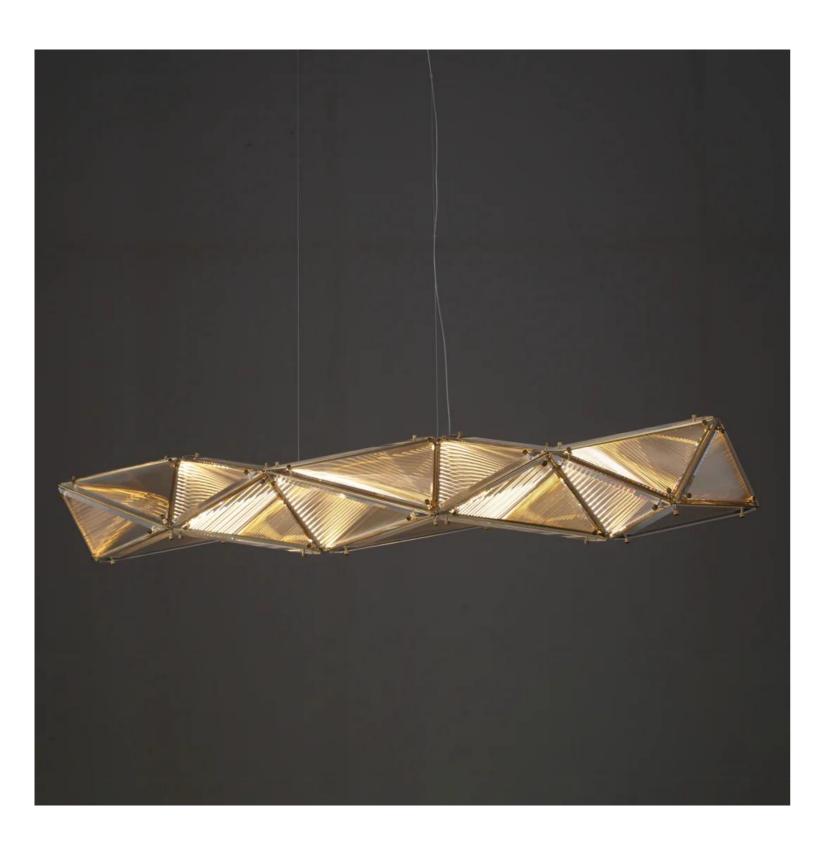

## Proteus Custom Pendant light

Product Code:LUP1933B-14A

Dimension: L1400mm x W160mm x 180mm, Cord: 1500mm or custom

length

Power & Light Source: LED Build in 16W

Lumens: 90lm per Wattage

Colour Temperature: Our standard warm white is 3000K. For custom color

temperatures, an additional charge of 10% will apply.

Dimmable Options: Standard non-dimmable. TRIAC and DALI dimming

are available at an additional cost.

Material: Crafted with stainless steel and acrylic

Finish: Rose Gold, Brushed Rose Gold, Titanium Gold, Brushed Gold, Polished Chrome, Brushed Chrome, Brushed Black, Metallic Black, and

custom colours available with an additional 10% cost.

Standard Lead Time for Backordered Items: 12 weeks