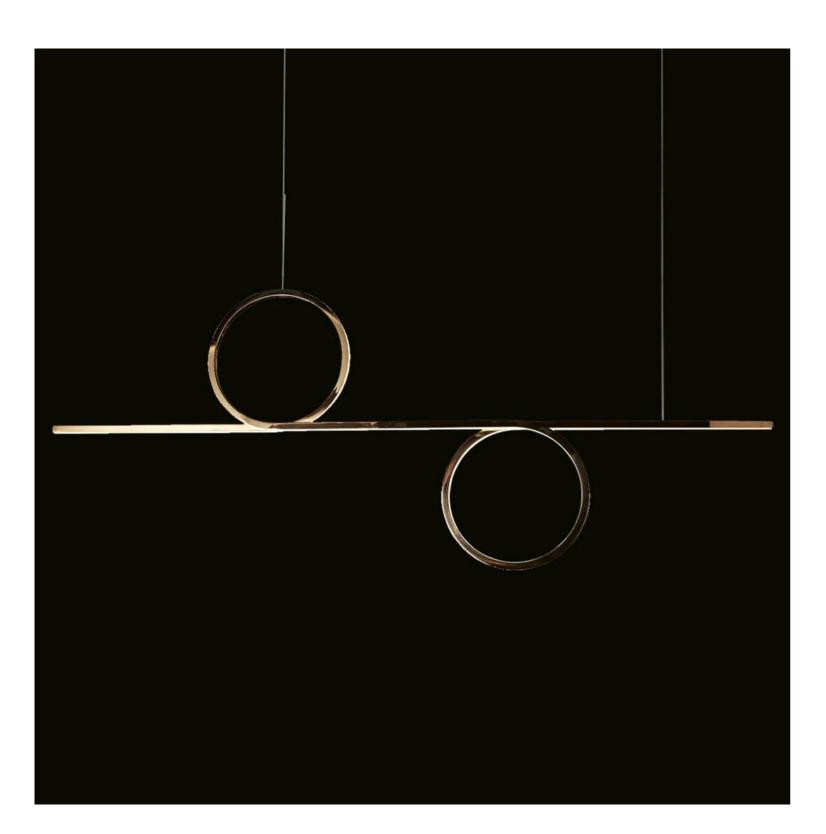

## Phillipe 6 Linear Pendant light

Product Code: LUP6040-6

Dimension: 500mm high and 1500mm diameter

Drop length: 1500mm Custom Sizing Available

Power & Light Source: LED 1\*31W Build in

Colour Temperature: Our standard warm white is 3000K. For custom color

Finish: Rose Gold, Brushed Rose Gold, Titanium Gold, Brushed Gold, Polished Chrome, Brushed Chrome, Brushed Black, Metallic Black, and custom colours available with an additional 10% cost.

Standard Lead Time for Backordered Items: 12 weeks