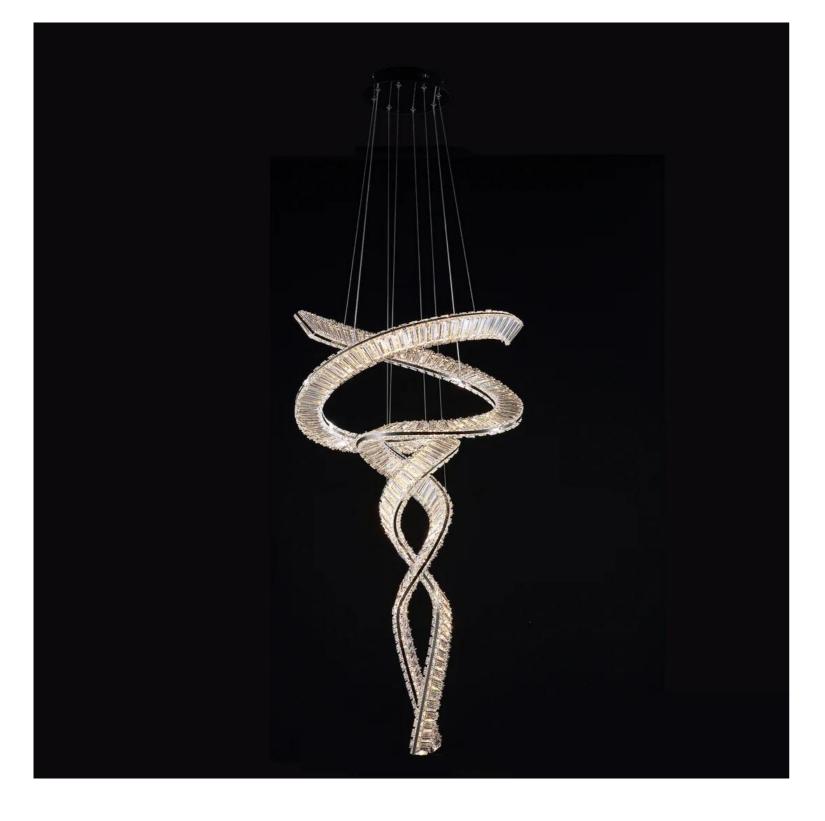

## Pharaoh Tour Double 1200 Chandelier

Product Code: LUP6064A-2A

Dimension: 600\*H1200 mm Cord length: 1500mm or Custom size

Power & Light Source: LED 86W

Lumens: 90lumens per wattage

Color Temperature: Our standard warm white is 3000K. For custom color temperatures, an additional charge of 10% will apply.

Dimmable Options: Standard non-dimmable. TRIAC and DALI dimming are available at an additional cost

Material: Stainless steel, standard with Krone Crystals. Gemcut Crystals available at an additional charge.

Finish: Rose Gold, Brushed Rose Gold, Titanium Gold, Brushed Gold, Polished Chrome, Brushed Chrome, Brushed Black, Metallic Black, and custom colours available with an additional 10% cost.

Standard Lead Time for Backordered Items: 12 weeks