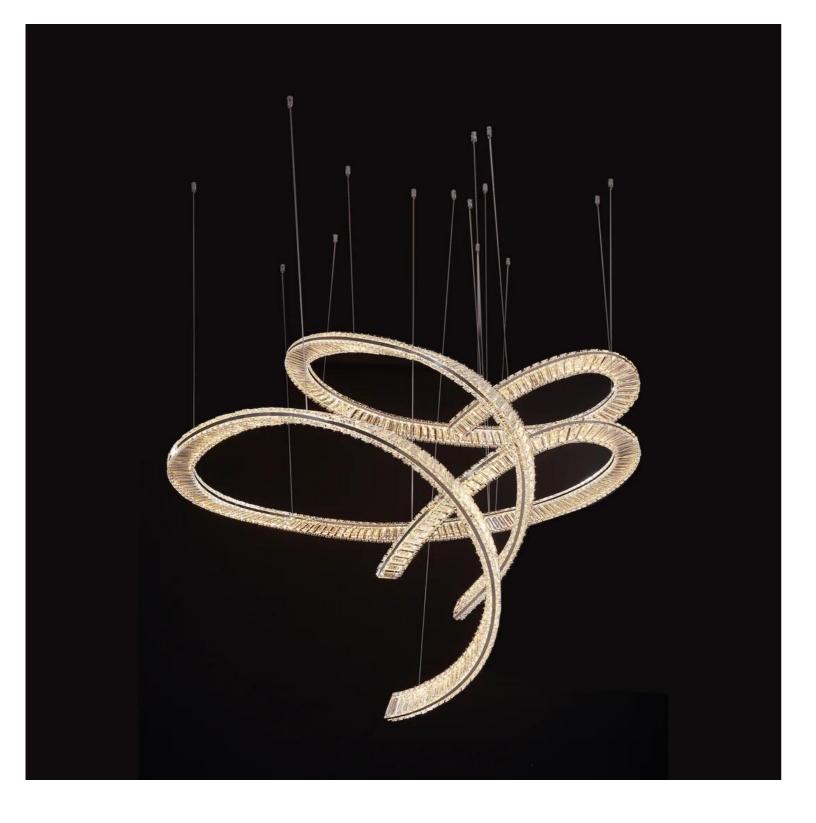

## Pharaoh Rosette Chandelier

Product Code: LUP6065A-15A

Dimension: 1000\*H1300 mm Cord length: 1500mm or Custom size

Power & Light Source: LED 157W

Lumens: 90lumens per wattage

Color Temperature: Our standard warm white is 3000K. For custom color temperatures, an additional charge of 10% will apply.

Dimmable Options: Standard non-dimmable. TRIAC and DALI dimming are available at an additional cost

Material: Stainless steel, Krone Cystals, Gemcut Crystals

Canopy Finish: Rose Gold, Brushed Rose Gold, Titanium Gold, Brushed Gold, Polished Chrome, Brushed Chrome, Brushed Black, Metallic Black, and custom colours available with an additional 10% cost.