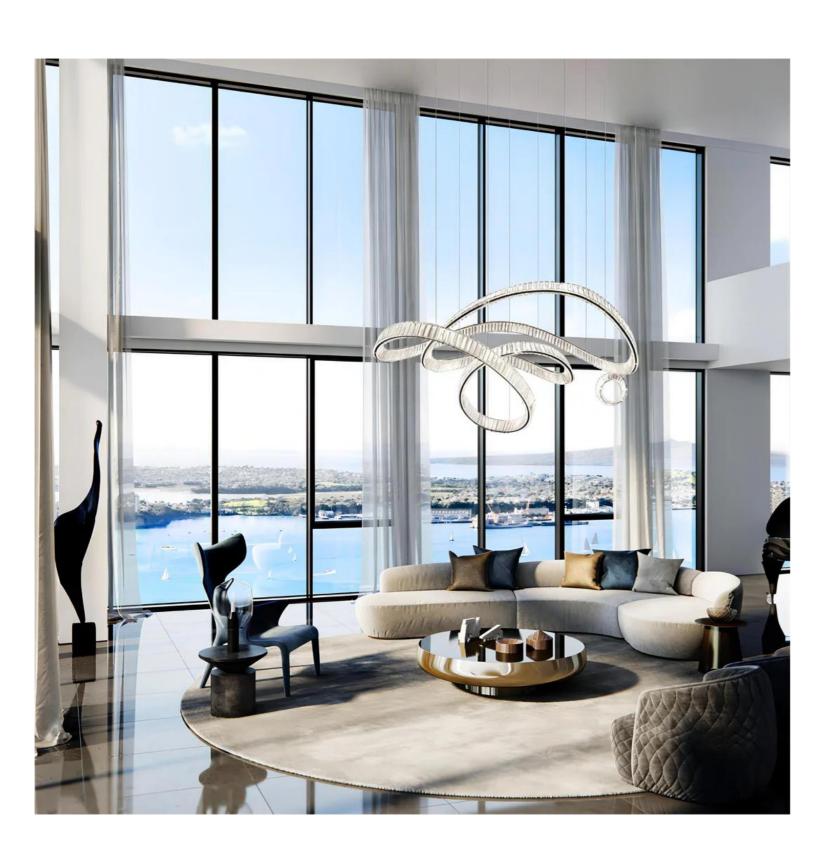

## Pharaoh Luxus Chandelier

Product Code: LUP6083A-16A

Dimension: L1650\*W1530\*H1080mm Cord length: 1500mm or Custom size

Power & Light Source: LED 250W

Lumens: 90lumens per wattage

Color Temperature: Our standard warm white is 3000K. For custom color

temperatures, an additional charge of 10% will apply.

Dimmable Options: Standard non-dimmable. TRIAC and DALI dimming are

available at an additional cost.

Material: Stainless steel, standard with Krone Crystals. Gemcut Crystals

available at an additional charge.

Finish: Rose Gold, Brushed Rose Gold, Titanium Gold, Brushed Gold, Polished Chrome, Brushed Chrome, Brushed Black, Metallic Black, and custom

colours available with an additional 10% cost.