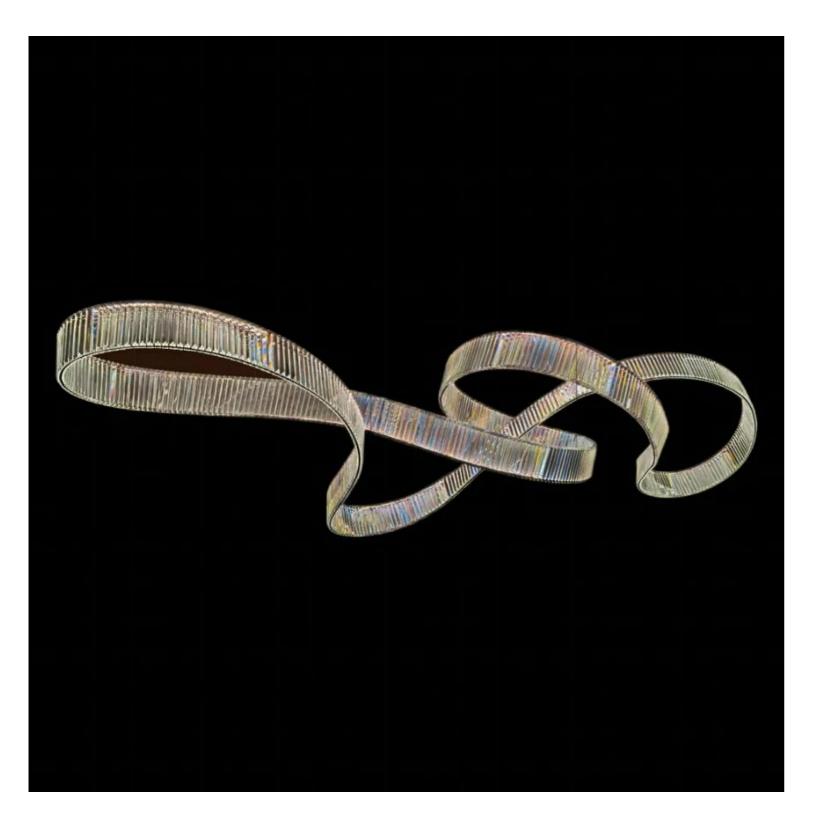

## Pharaoh Infinity 3800 Pendant light

Product Code: LUP6079B- 38A

Dimension: L3875\*W1735\*H920mm Cord length: 2500mm or Custom size

Power & Light Source: LED 344W

Lumens: 90lumens per wattage

Color Temperature: Our standard warm white is 3000K. For custom color temperatures, an additional charge of 10% will apply.

Dimmable Options: Standard non-dimmable. TRIAC and DALI dimming are available at an additional cost

Material: Stainless steel, Krone Cystals, Gemcut Crystals (upon on request)

Canopy Finish: Rose Gold, Brushed Rose Gold, Titanium Gold, Brushed Gold, Polished Chrome, Brushed Chrome, Brushed Black, Metallic Black, and custom colours available with an additional 10% cost.