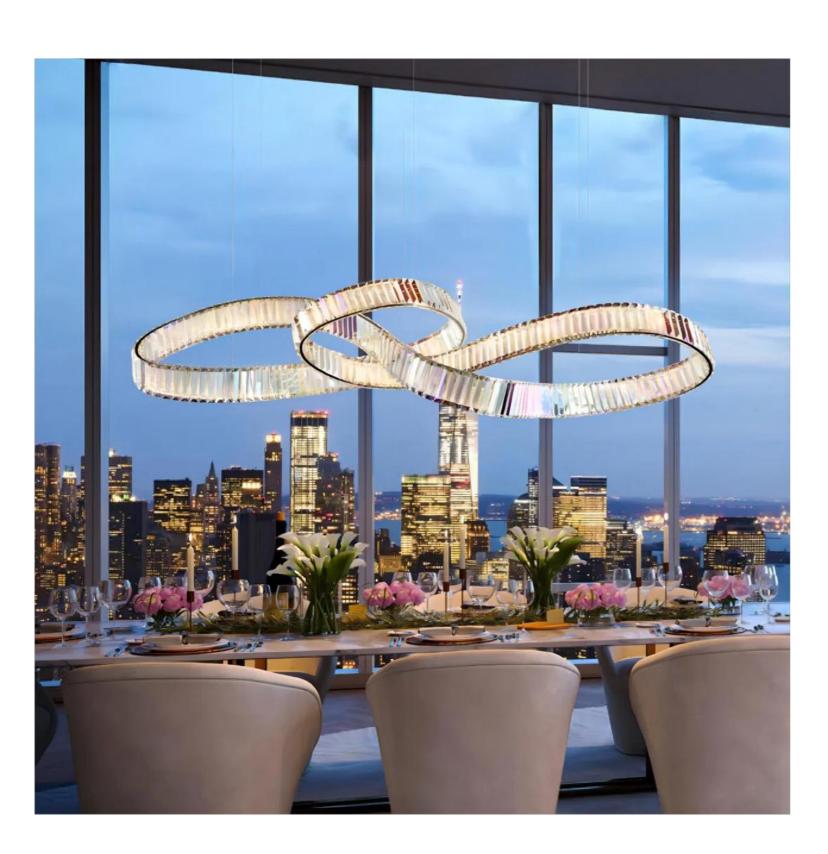

## Pharaoh Infinity 1600 Pendant light

Product Code: LUP6079B- 16A

Dimension: L1600\*W500\*H400mm Cord length: 1800mm or Custom size

Power & Light Source: LED 134W

Lumens: 90lumens per wattage

Color Temperature: Our standard warm white is 3000K. For custom color

temperatures, an additional charge of 10% will apply.

Dimmable Options: Standard non-dimmable. TRIAC and DALI dimming are

available at an additional cost.

Material: Stainless steel, standard with Krone Crystals. Gemcut Crystals

available at an additional charge.

Finish: Rose Gold, Brushed Rose Gold, Titanium Gold, Brushed Gold, Polished Chrome, Brushed Chrome, Brushed Black, Metallic Black, and custom

colours available with an additional 10% cost.