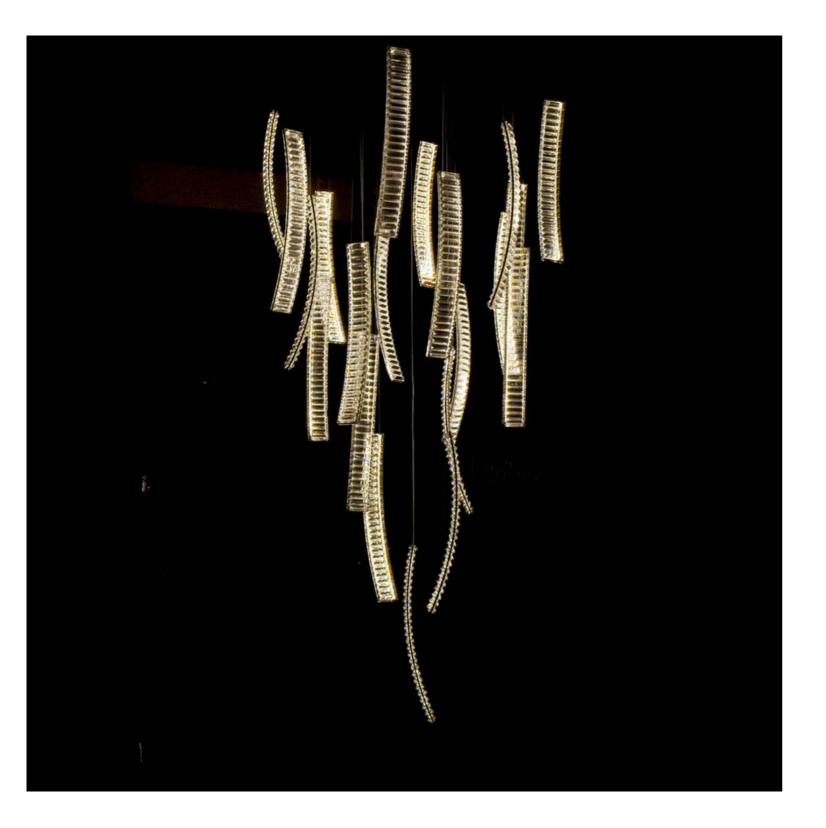

## Pharaoh Curve Chandelier

Product Code: LUP6031A-21A

Dimension: 1200mm\*H3000mm Custom Sizing Available

Power & Light Source: LED 150W Build in

Lumens: 90Im per Wattage

Color Temperature: Our standard warm white is 3000K. For custom color temperatures, an additional charge of 10% will apply.