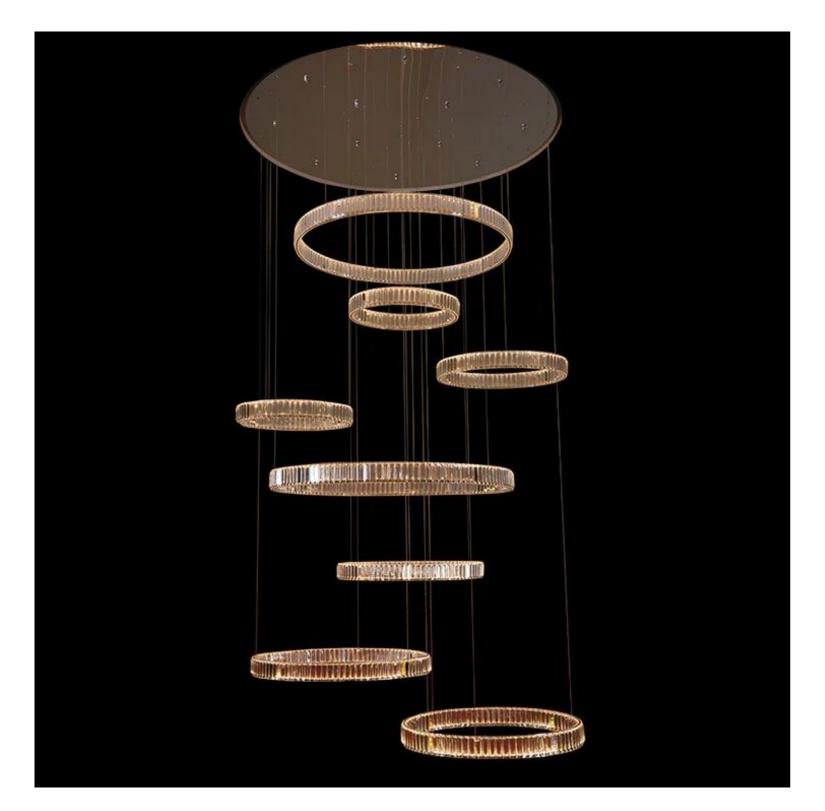

## Pharaoh Chandelier

Product Code:LUP6031A-7A-C

Dimension: 1400\*H3500 mm Custom Sizing Available

Power & Light Source: LED 185W Build in

Lumens: 90Im per Wattage

Colour Temperature: Our standard warm white is 3000K. For custom color temperatures, an additional charge of 10% will apply.

Dimmable Options: Standard non-dimmable. TRIAC and DALI dimming are available at an additional cost.

Material: Stainless steel, standard with Krone Crystals. Gemcut Crystals available at an additional charge.

Finish: Rose Gold, Brushed Rose Gold, Titanium Gold, Brushed Gold, Polished Chrome, Brushed Chrome, Brushed Black, Metallic Black, and custom colours available with an additional 10% cost.

Standard Lead Time for Backordered Items: 12 weeks