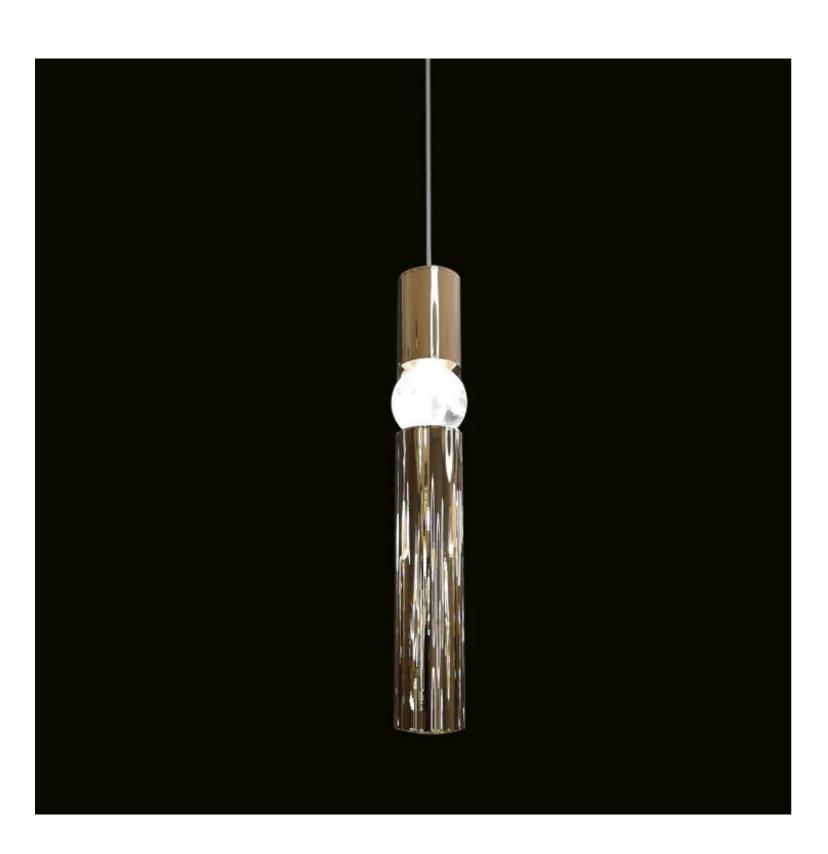

## Oracle Pendant light

Product Code: LUP6042-1Z

Dimension: 350mm High and Diameter 50mm. Custom Sizing Available

Drop Length (mm): 1500mm or custom length

Power & Light Source: LED 1\*6W Build in

Lumens: 90lm Per Wattage

Finish: Rose Gold, Brushed Rose Gold, Titanium Gold, Brushed Gold, Polished Chrome, Brushed Chrome, Brushed Black, Metallic Black, and

custom colours available with an additional 10% cost.

Standard Lead Time for Backordered Items: 12 weeks