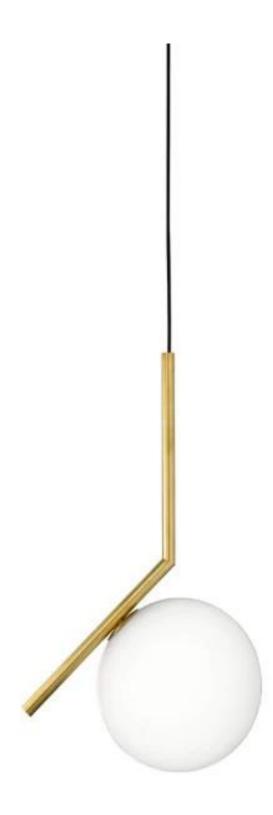

## Opal Glass Pendant light IC S1

Product Code: LUP8108-1-200

Dimension: Dia.200mm H:490mm

Drop Length (mm): 1500mm or custom length

Power & Light Source: 1 x E14 LED Blub

Colour Temperature: Our standard warm white is 3000K. For custom color

Material: Glass, Opal, Steel

Weight (kg): TBC

Finish:Gold or Black

Standard Lead Time for Backordered Items: 12 weeks

Code: B