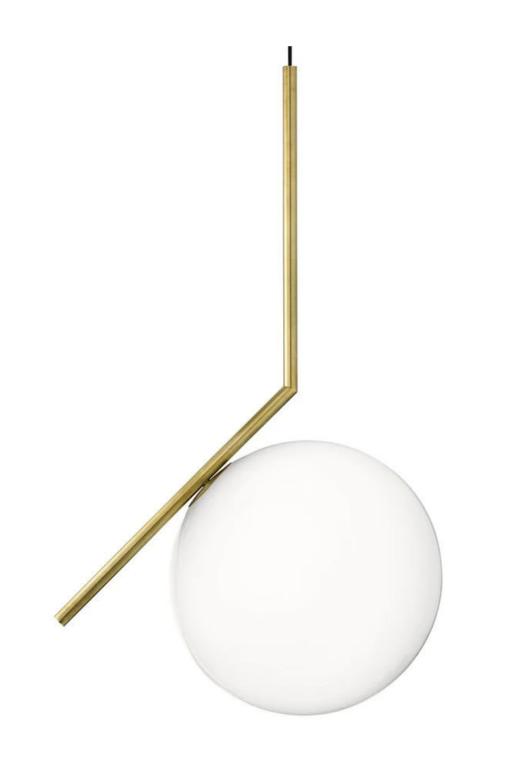

## Opal Glass Pendant Light IC S2

Product Code: LUP8108-1-300

Dimension: Dia.300mm H:490mm

Drop Length (mm): 1500mm or custom length

Power & Light Source: 1 X E14 Bulb

Colour Temperature: Our standard warm white is 3000K. For custom color temperatures, an additional charge of 10% will apply.

Material: Glass, Opal, Steel

Weight (kg): TBC

Finish: Gold or Black

Standard Lead Time for Backordered Items: 12 weeks

Code: B

Simply well lit. 🔶