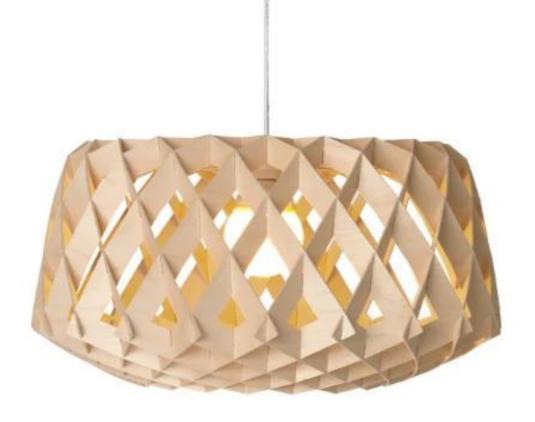

## Natural Birch 60 Pendant Light

Product Code: LUP8041-600

Dimension: 600mm x H400mm

Drop Length (mm): 1500mm or custom length

Power & Light Source: 1 x E27 LED Blub

Colour Temperature: Our standard warm white is 3000K. For custom color