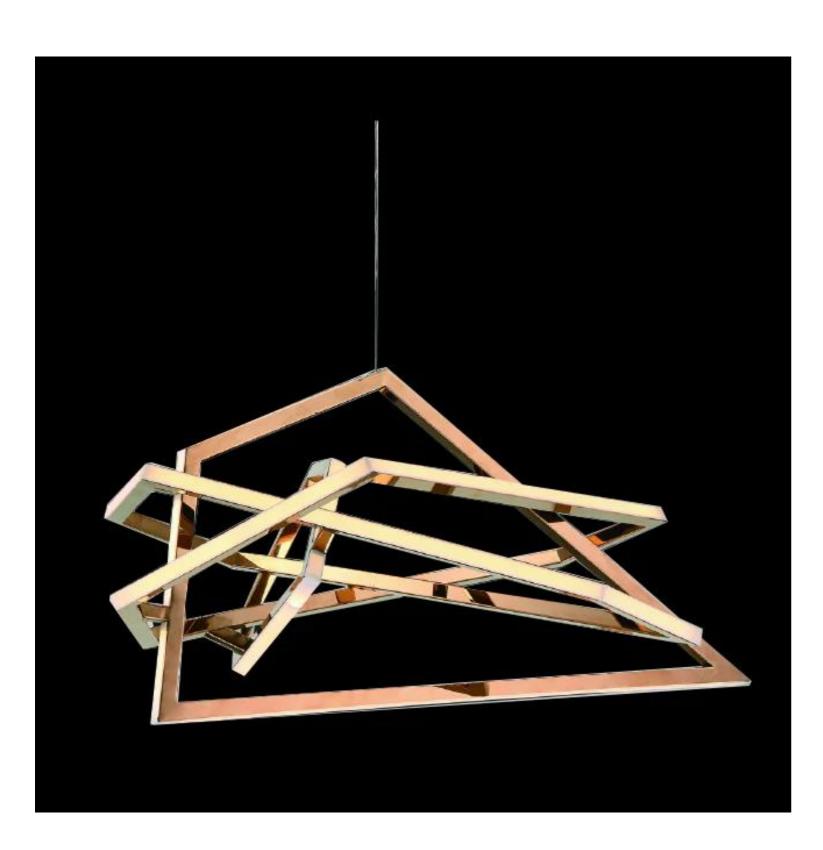

## Mini Space-X Pendant light

Product Code: LUP1519-5

Dimension: L640\*W500\*H1500mm. Custom size available

Drop Length (mm): 1500mm or custom length

Power & Light Source: LED Build in 3014 45W

Lumens: 90lm Per Wattage

Material: Stainless Steel

Weight (kg): TBC

Finish: Rose Gold, Brushed Rose Gold, Titanium Gold, Brushed Gold, Polished Chrome, Brushed Chrome, Brushed Black, Metallic Black, and custom colours

available with an additional 10% cost.