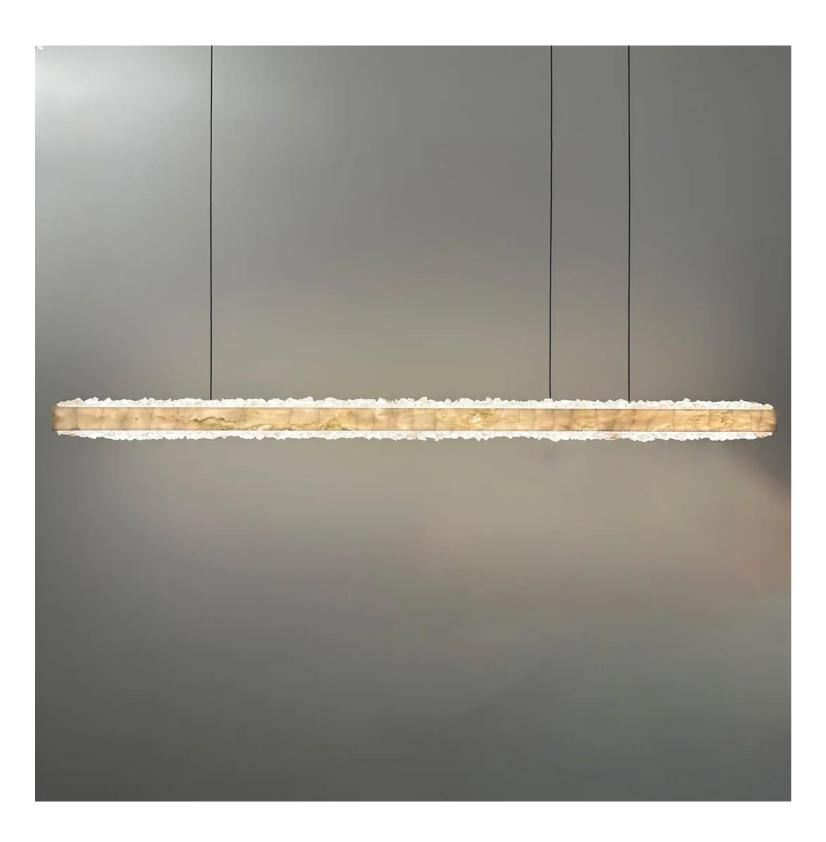

## Marmore de Cristal Linear Pendant

Product Code: LUP9034-Custom Dimension: W40\*H60 mm , Length: 1200mm, 1800mm, 2000mm, 2400mm, 2800mm, 3000mm, Cord length: 1500mm or custom length Power & Light Source: LED 58W(1200mm), 68W(1800mm),96W(2000mm) 116W(2400mm),135W(2800mm),145W(3000mm) Lumens: 80Im Per Wattage

Material: Crafted from marble and South American crystals

Weight (kg): 50KG

Finish: Rose Gold, Brushed Rose Gold, Titanium Gold, Brushed Gold, Polished Chrome, Brushed Chrome, Brushed Black, Metallic Black, and custom colours available with an additional 10% cost.