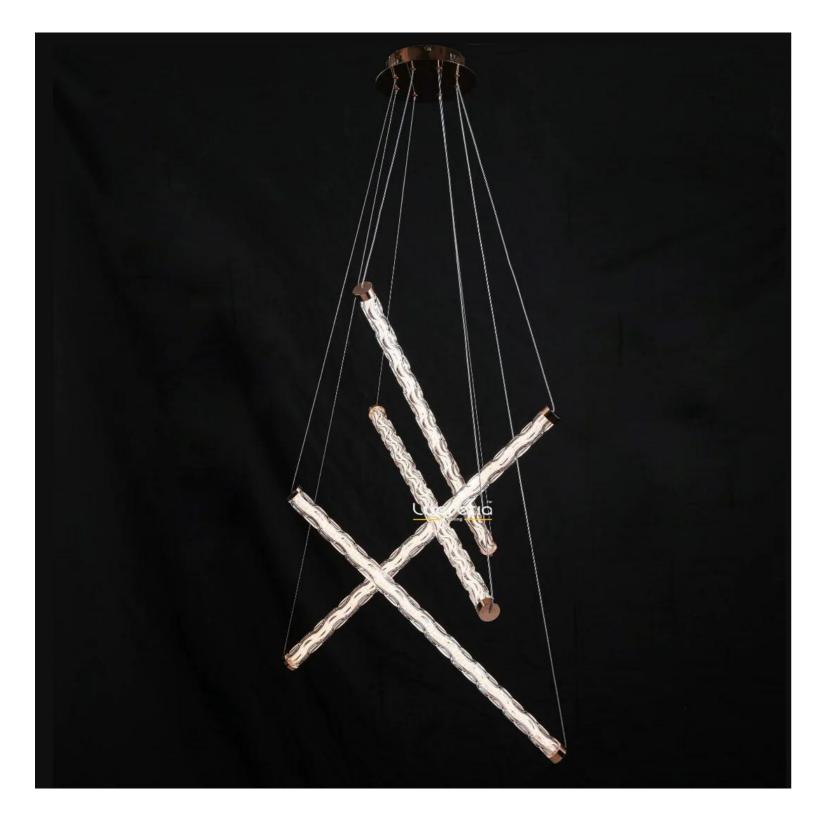

## Marinot 4 Custom Pendant light

Product Code: LUP1826A-4

Dimension: 400\*800mm x 4, Custom Sizing Available

Drop Length (mm): 1500mm or custom length

Power & Light Source: LED 4\*15W Build in

Lumens: 90Im Per Wattage

Material: Stainless Steel, Crystals Glass

Weight (kg): TBC

Finish: Rose Gold, Brushed Rose Gold, Titanium Gold, Brushed Gold, Polished Chrome, Brushed Chrome, Brushed Black, Metallic Black, and custom colours available with an additional 10% cost.