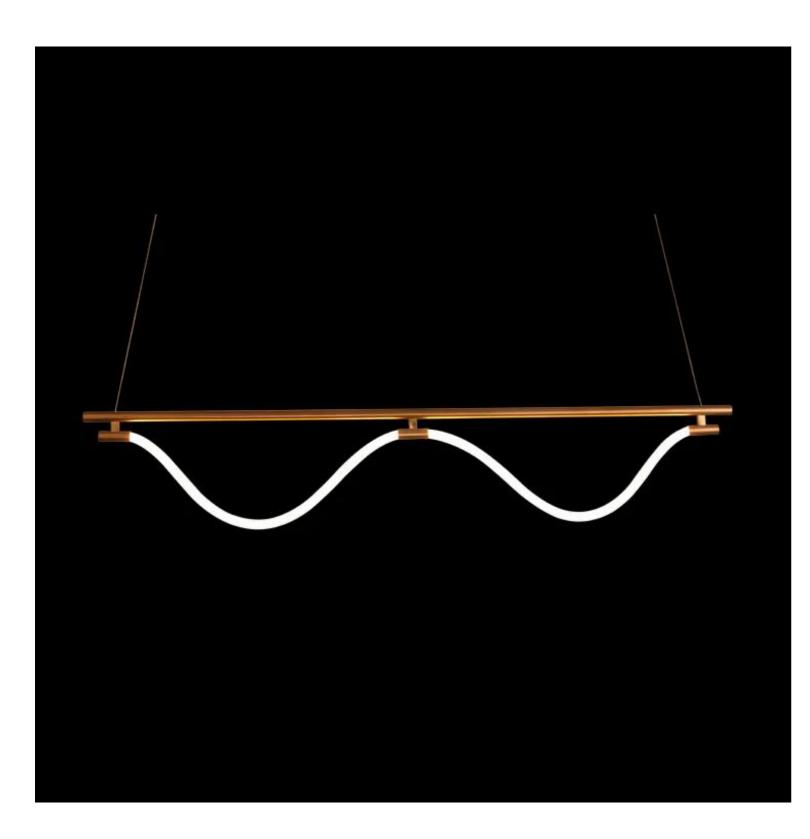

## Mariner Neon Pendant light D

Product Code:LUP1749B-16A

Dimension: L1600\*W250\*H1500 mm

Power & Light Source: 38W LED Build in

Lumens: 90lm per Wattage

Colour Temperature: Our standard warm white is 3000K. For custom color

temperatures, an additional charge of 10% will apply.

Dimmable Options: Standard non-dimmable. TRIAC and DALI dimming are

available at an additional cost.

Material: Stainless steel

Finish: Rose Gold, Brushed Rose Gold, Titanium Gold, Brushed Gold, Polished Chrome, Brushed Chrome, Brushed Black, Metallic Black, and custom colours available with an additional 10% cost.

Standard Lead Time for Backordered Items: 12 weeks

Code:W