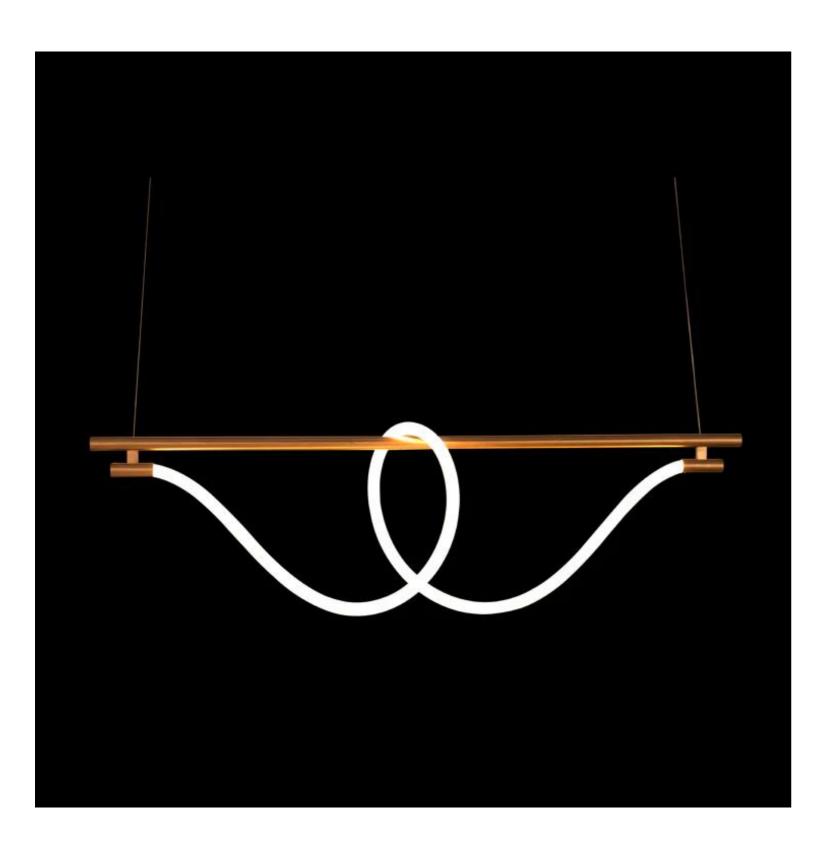

## Mariner H 12 Pendant light

Product Code:LUP1749B-12A

Dimension: L1200\*W70\*H1500 mm

Power & Light Source: 20W LED Build in

Lumens: 90lm per Wattage

Colour Temperature: Our standard warm white is 3000K. For custom color