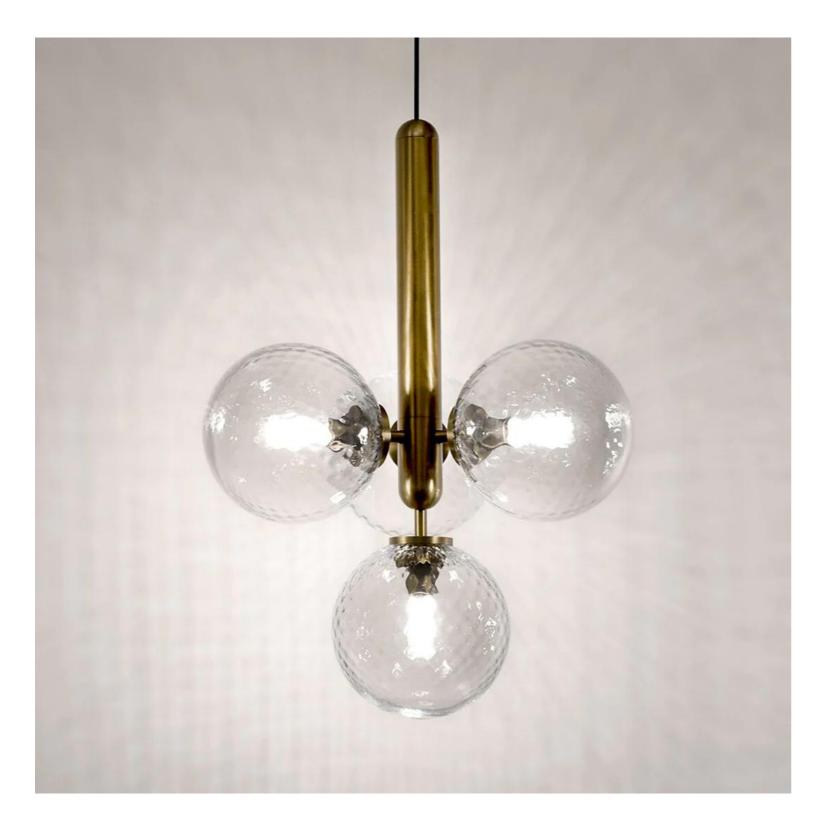

## Lustre Quad Pendant light

Product Code: LUP1052-4

Dimension: D380 x H485mm Cord length: 1500mm or Custom length

Power & Light Source: G9 LED 3\*3W 3000k

Lumens: 90 lumens per wattage

Colour Temperature: Our standard warm white is 3000K. For custom color temperatures, an additional charge of 10% will apply.

Material: Aluminium, Hand blown glass

Finish: Matte Black ,Gold.

Standard Lead Time for Backordered Items: 12 weeks

Code: B