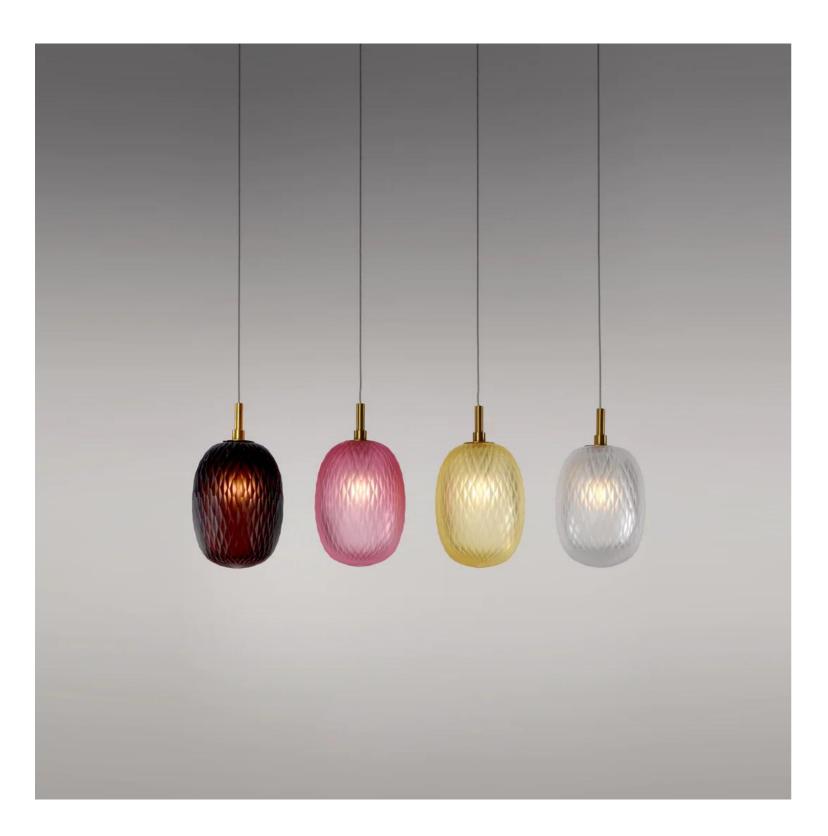

## Lozenge Pendant Light

Product Code: LUP1089-1

Dimension: D125\*H225 mm Cord length: 1500mm or Custom length

Power & Light Source: G4 LED 1.5W 3000K

Lumens: 90lumens per wattage

Colour Temperature: Our standard warm white is 3000K. For custom color temperatures, an additional charge of 10% will apply.

Material: Aluminium, hand blown glass

Finish: Maroon, Clear, Amber, Pink

Standard Lead Time for Backordered Items: 12 weeks

Code: B