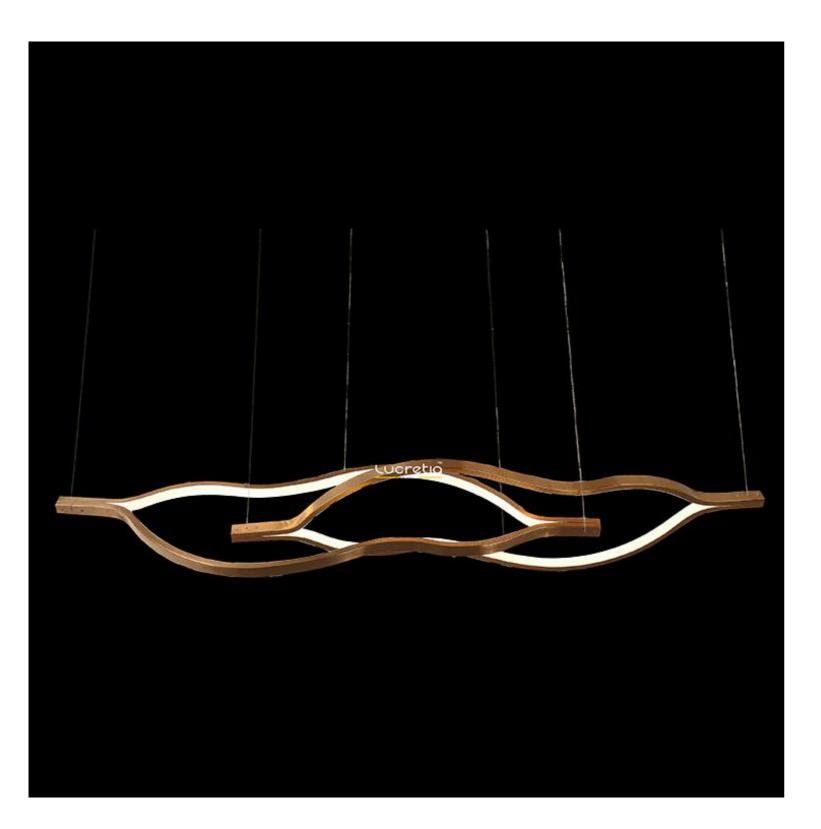

## Lacquer 2 Pendant light

Product Code: LUP1802B-2

Dimension: Small: L1880mm x H444mm x H500mm, Large: L2260mm x W526mm x H500mm. Customsize available

Drop Length (mm): 1500mm or custom length

Power & Light Source: Small LED Build in 3014 104W, Large LED Build in 3014 120W

Material: Stainless Steel

Weight (kg): TBC

Finish: Rose Gold, Brushed Rose Gold, Titanium Gold, Brushed Gold, Polished Chrome, Brushed Chrome, Brushed Black, Metallic Black, and custom colours available with an additional 10% cost.