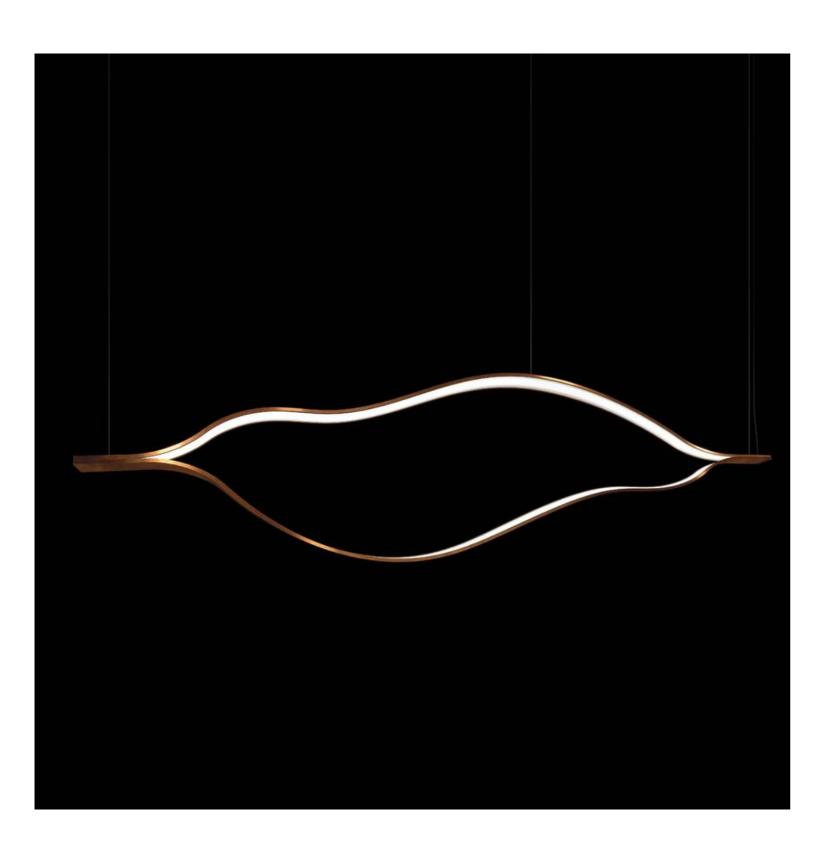

## Lacquer 1 Pendant light

Product Code: LUP1802-1

Dimension: Small: L1500mm x W444mm x H1500mm, Large: L1800mm\*

W526mm\*H1500mm. Custom size available

Drop Length (mm): 1500mm or custom length

Power & Light Source: Small LED Build in 3014 52W, Large LED Build in

3014 60W

Lumens: 90lm Per Wattage

Colour Temperature: Our standard warm white is 3000K. For custom color

temperatures, an additional charge of 10% will apply.

Dimmable Options: Standard non-dimmable. TRIAC and DALI dimming

are available at an additional cost.

Material: Stainless Steel

Weight (kg): TBC

Finish: Rose Gold, Brushed Rose Gold, Titanium Gold, Brushed Gold, Polished Chrome, Brushed Chrome, Brushed Black, Metallic Black, and

custom colours available with an additional 10% cost.

Standard Lead Time for Backordered Items: 12 weeks

Code: W23