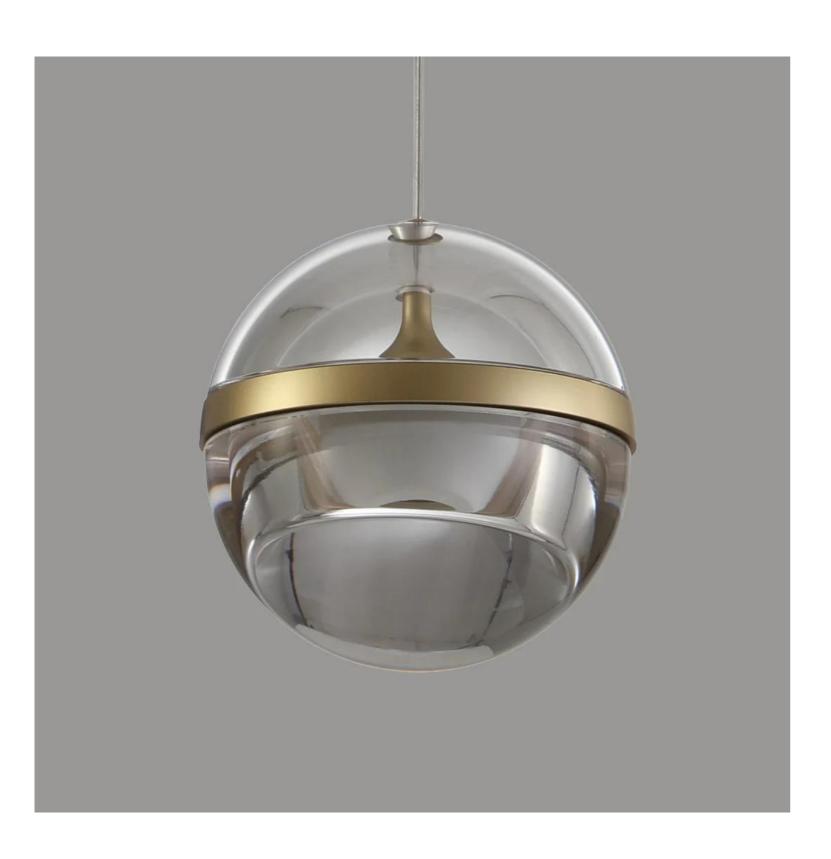

## Iris Pendant Light

Product Code:LUP8307-1

Dimension: W:120mm x H120mm, Cord length: 1500mm or custom

length

Power & Light Source: LED Build in 5W

Lumens: 90lm per Wattage

Colour Temperature: Our standard warm white is 3000K. For custom color

temperatures, an additional charge of 10% will apply.

Dimmable Options: Standard non-dimmable. TRIAC and DALI dimming

are available at an additional cost.

Material: Crafted from premium aluminium and adorned with imported

crystals from Sweden

Glass Colour: Clear for the light, Finish Colour: Brushed Gold, Chrome.

Standard Lead Time for Backordered Items: 12 weeks

Code: B