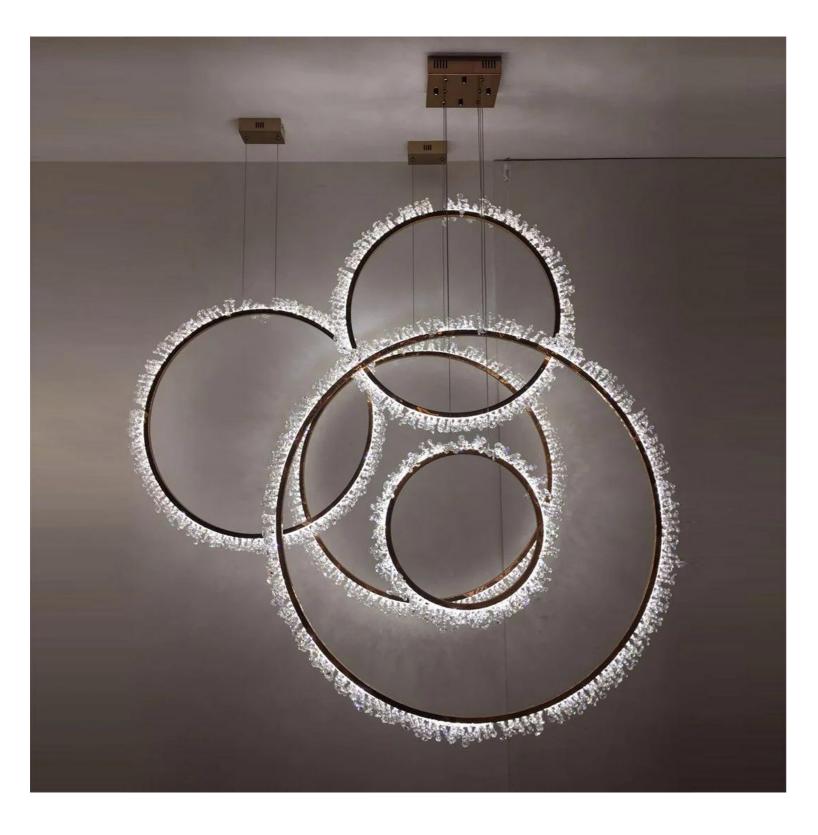

## ICY Rings Vertical Custom Pendant light

Product Code: LUP1359-Vertical

Dimension: 400mm, 500mm, 600mm, 700mm, 800mm, 1000mm, 1100mm, 1200mm

Drop Length (mm): 1500mm or custom length

Power & Light Source: LED Build in, 400mm (11W), 500mm (14W), 600mm (17W), 700mm (19W), 800mm (23W), 1000mm (28W), 1100mm (31W), 1200mm (34W)

Material: Stainless Steel, Crystal

Weight (kg): TBC

Finish:

Rose Gold, Brushed Rose Gold, Titanium Gold, Brushed Gold, Polished Chrome, Brushed Chrome, Brushed Black, Metallic Black, and custom colours available with an additional 10% cost.