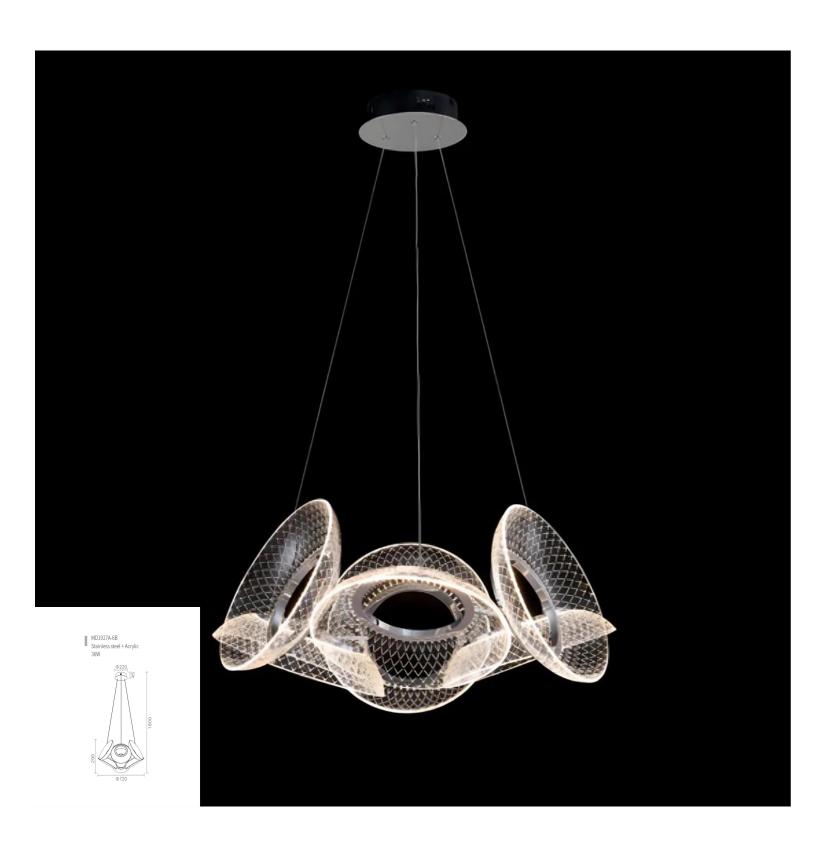

## Helios 720 Pendant light

Product Code:LUP1927A-6B

Dimension: W720\*H290mmCord:1500mm or custom length

Power & Light Source: LED Build in 36W

Lumens: 90lm per Wattage

Colour Temperature: Our standard warm white is 3000K. For custom color

temperatures, an additional charge of 10% will apply.

Dimmable Options: Standard non-dimmable. TRIAC and DALI dimming

are available at an additional cost.

Material: Stainless steel, Acrylic

Finish: Rose Gold, Brushed Rose Gold, Titanium Gold, Brushed Gold, Polished Chrome, Brushed Chrome, Brushed Black, Metallic Black, and

custom colours available with an additional 10% cost.

Standard Lead Time for Backordered Items: 12 weeks

Code: W