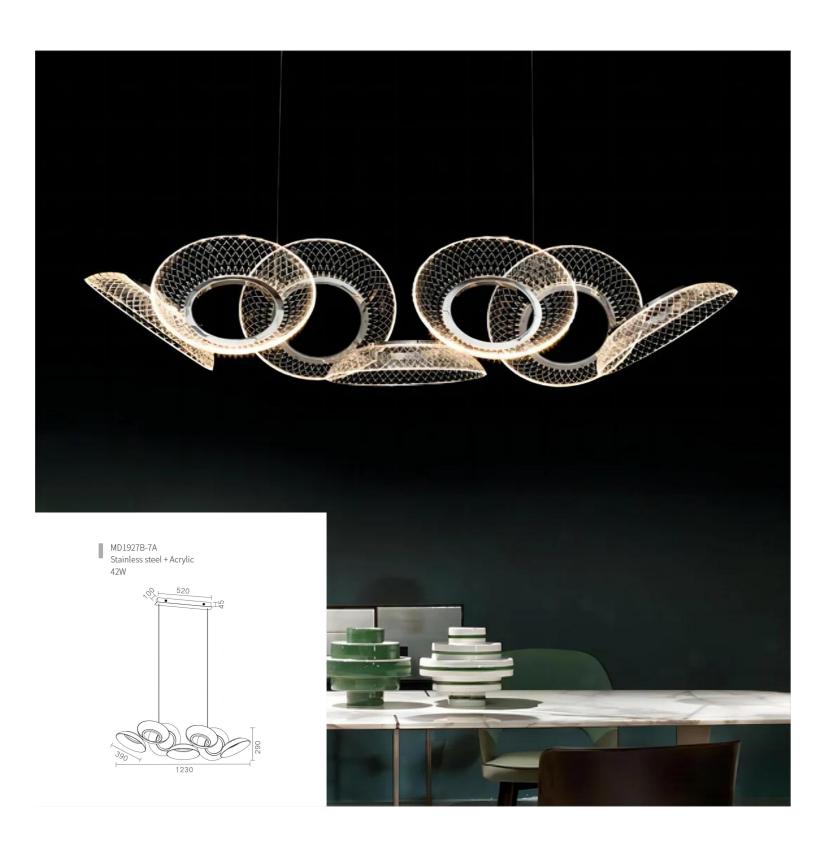

## Helios 1230 Linear Pendant light

Product Code:LUP1927A-7A

Dimension: L1230\*W390\*H290 mm Cord:1500mm or custom length

Power & Light Source: LED Build in 42W

Lumens: 90lm per Wattage

Colour Temperature: Our standard warm white is 3000K. For custom color

temperatures, an additional charge of 10% will apply.

Dimmable Options: Standard non-dimmable. TRIAC and DALI dimming

are available at an additional cost.

Material: Stainless steel, Acrylic

Finish: Rose Gold, Brushed Rose Gold, Titanium Gold, Brushed Gold, Polished Chrome, Brushed Chrome, Brushed Black, Metallic Black, and custom colours available with an additional 10% cost.