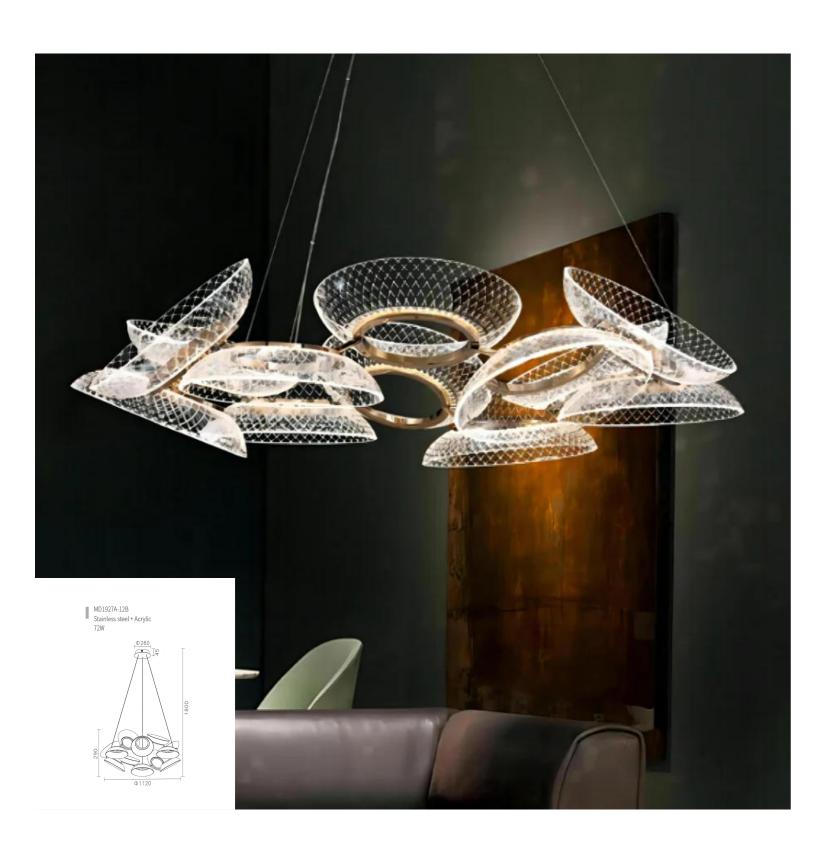

## Helios 1120 Pendant light

Product Code:LUP1927A-12B

Dimension: W1120\*H290mmCord:1500mm or custom length

Power & Light Source: LED Build in 72W

Lumens: 90lm per Wattage

Colour Temperature: Our standard warm white is 3000K. For custom color

temperatures, an additional charge of 10% will apply.

Dimmable Options: Standard non-dimmable. TRIAC and DALI dimming

are available at an additional cost.

Material: Stainless steel, Acrylic

Finish: Rose Gold, Brushed Rose Gold, Titanium Gold, Brushed Gold, Polished Chrome, Brushed Chrome, Brushed Black, Metallic Black, and custom colours available with an additional 10% cost.