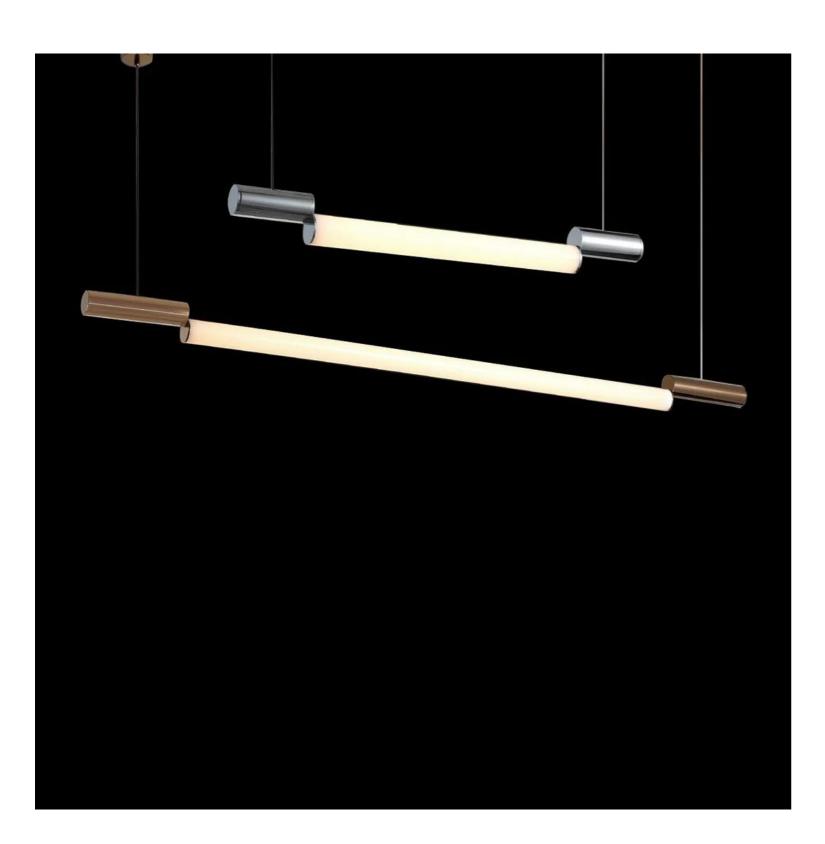

## Gracia 1630 Pendant light

Product Code:LUP6007A-1200

Dimension: L1630\*W70\*H1500 mm

Power & Light Source: 23W LED Build in

Lumens: 90lm per Wattage

Colour Temperature: Our standard warm white is 3000K. For custom color

temperatures, an additional charge of 10% will apply.

Dimmable Options: Standard non-dimmable. TRIAC and DALI dimming

are available at an additional cost.

Material: Stainless steel

Finish: Rose Gold, Brushed Rose Gold, Titanium Gold, Brushed Gold, Polished Chrome, Brushed Chrome, Brushed Black, Metallic Black, and

custom colours available with an additional 10% cost.

Standard Lead Time for Backordered Items: 12 weeks

Code: W