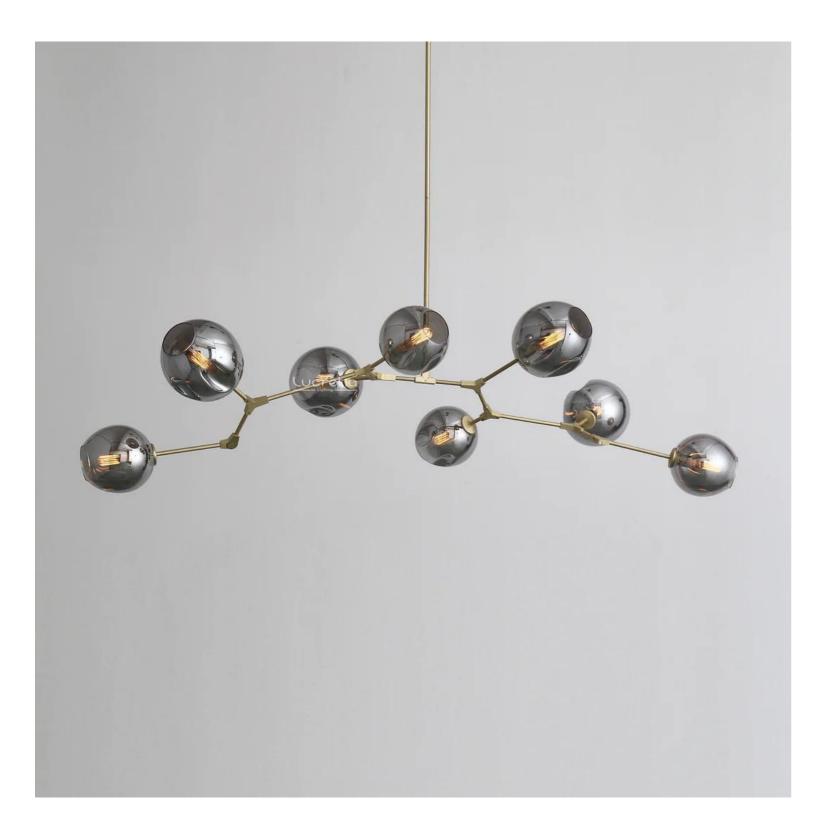

## Glass Bubble Pendant - 8

Product Code: LUP8080-8

Horizontal Dimension: W2170mm x D840mm x H580mm

Rod length: 4 piece interchangeable rod for custom drop height. Includes a 150mm, 250mm, 350mm and 450mm pieces (maximum 1200mm, minimum 150mm)

Power & Light Source: 7 x E27 LED Blub

Colour Temperature: Our standard warm white is 3000K. For custom color temperatures, an additional charge of 10% will apply.

Dimming Options: All LED bulbs are equipped with standard TRIAC dimming capabilities, except for those under 5W, which are available as non-dimmable only. For the DALI dimming option, an additional fee of \$300 per light applies. This includes a remote DALI driver and low voltage bulbs.

Material: Carbon Steel

Weight (kg): TBC

Finish:Black and Gold

Standard Lead Time for Backordered Items: 12 weeks

Code: B

Simply well lit. 💠