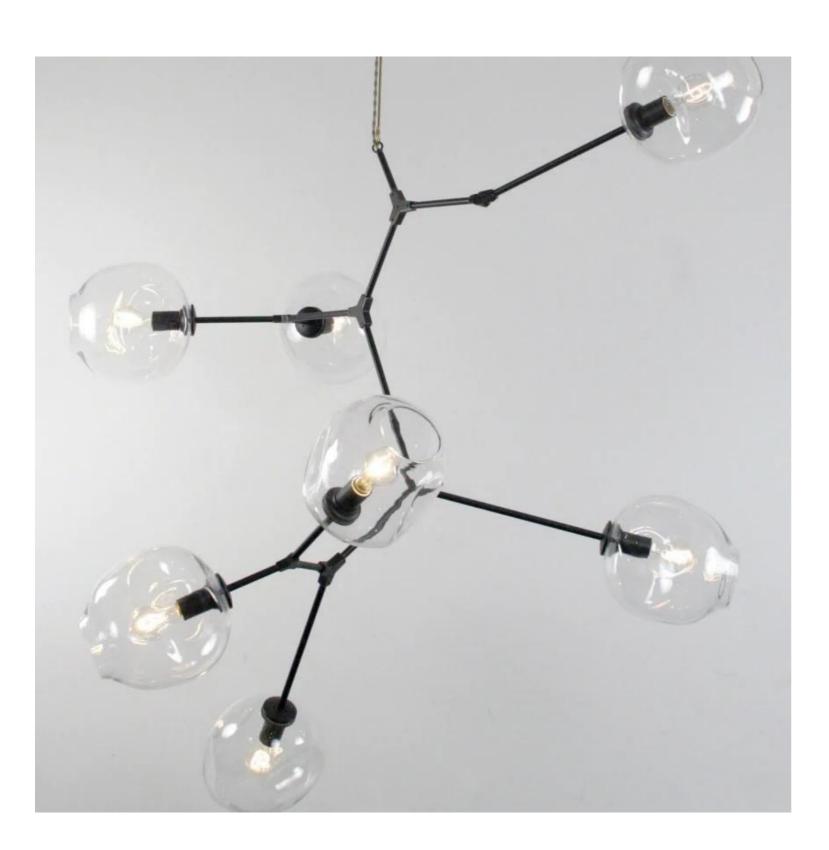

## Glass 7 Bubble Pendant Light

Product Code: LUP8080-7

Vertical Dimensions: W1490mm x D1060mm x H1250mm

Rod length: 4 piece interchangeable rod for custom drop height. Includes a 150mm, 250mm, 350mm and 450mm pieces (maximum 1200mm, minimum 150mm)

Power & Light Source: 7 x E27 LED Blub

Colour Temperature: Our standard warm white is 3000K. For custom color

temperatures, an additional charge of 10% will apply.

Dimming Options: All LED bulbs are equipped with standard TRIAC dimming capabilities, except for those under 5W, which are available as non-dimmable only. For the DALI dimming option, an additional fee of \$300 per light applies. This includes a remote DALI driver and low voltage bulbs.

Material: Carbon Steel

Weight (kg): TBC

Finish: Charcoal Black and Gold

Standard Lead Time for Backordered Items: 12 weeks

Code: B