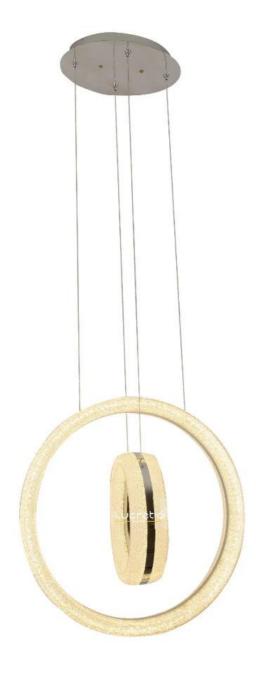

## Galaxy Duo Vertical Pendant Light

Product Code: LUP-SP9024-1+1A

Dimension: D450mm + D250mm. Customsize available

Drop Length (mm): 1500mm or custom length

Power & Light Source: LED Build in 54W (36W +18W)

Colour Temperature: Our standard warm white is 3000K. For custom color

temperatures, an additional charge of 10% will apply.

Dimmable Options: Standard non-dimmable. TRIAC and DALI dimming are

available at an additional cost.

Lumens: 3240lm

Material: Polished metal with a luxurious crystal sand encased in acrylic

Weight (kg): TBC

Finish: Clear

Standard Lead Time for Backordered Items: 12 weeks

Code: 30