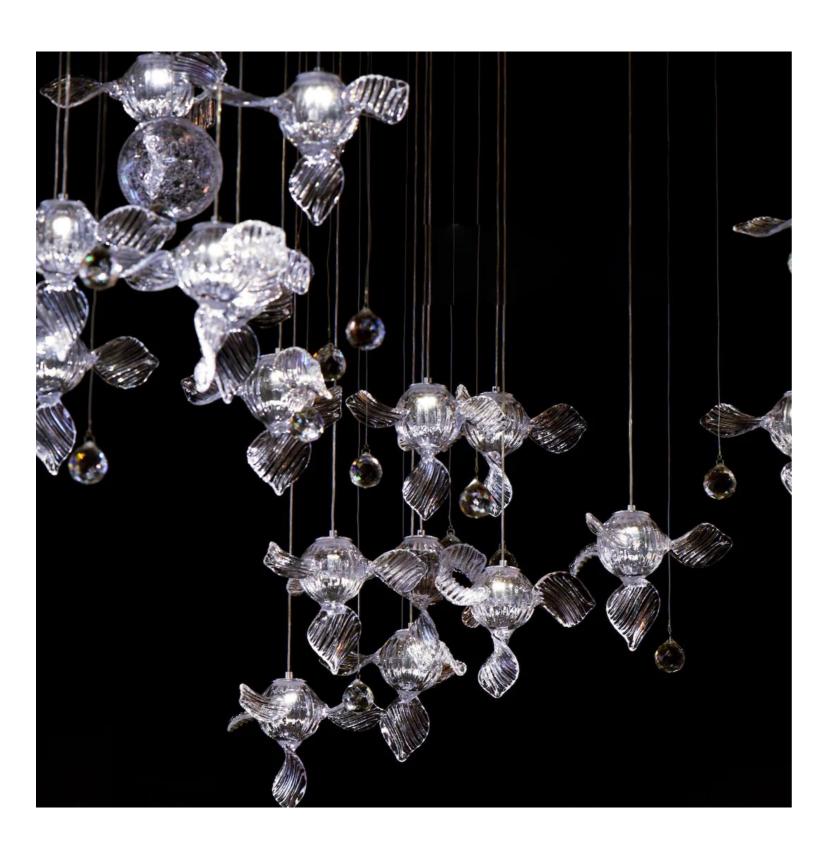

## Flutter Pendant light

Product Code: LUP1083-Custom

Dimension: 11 Drops(Rectangle canopy): L980mm x 270mm x H3000mm,

24 Drops (Round canpoy):D600mm x H3000mm, or Custom size

Power & Light Source: LED Build in 3W x 11 or 26

Lumens: 90lm per Wattage

Colour Temperature: Our standard warm white is 3000K. For custom color

temperatures, an additional charge of 10% will apply.

Dimmable Options: Standard non-dimmable. TRIAC and DALI dimming are

available at an additional cost.

Material: Stainless steel canopy, Hand Blown Glass

Glass Color: Clear

Standard Lead Time for Backordered Items: 12 weeks

Code: B