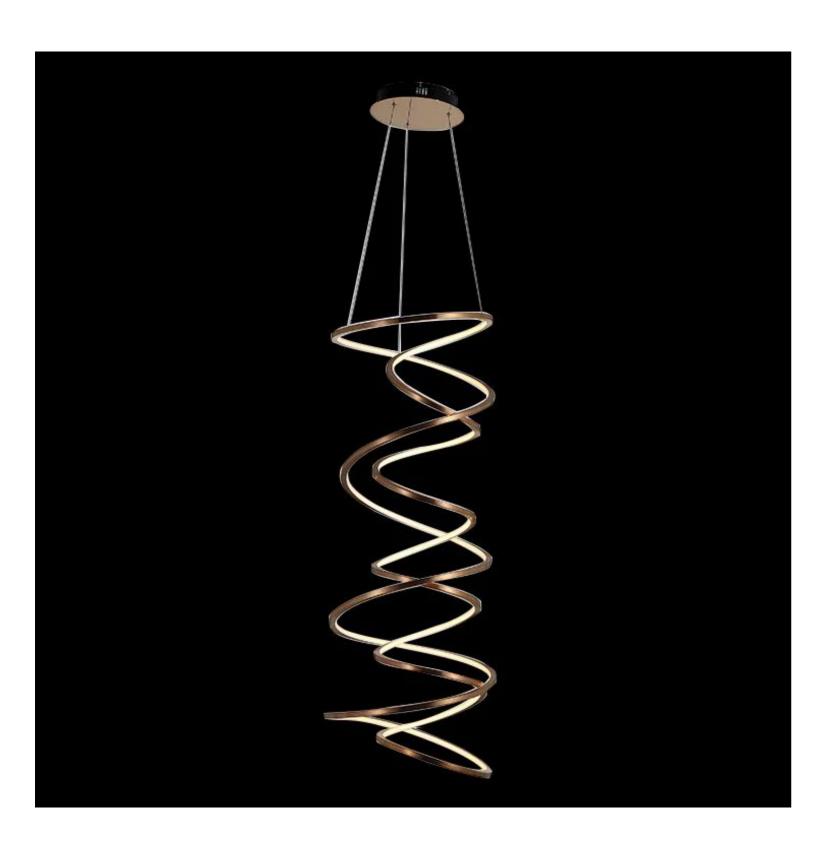

## Euler Vertical Void Pendant light

Product Code: LUP1605A-4A

Dimension: L1180\*W450mm. Custom Sizing Available

Drop Length (mm): 1500mm or custom length

Power & Light Source: LED 85W Build in

Lumens: 90lm Per Wattage

Material: Stainless Steel

Weight (kg): TBC

Finish: Rose Gold, Brushed Rose Gold, Titanium Gold, Brushed Gold, Polished Chrome, Brushed Chrome, Brushed Black, Metallic Black, and custom colours available with an additional 10% cost.