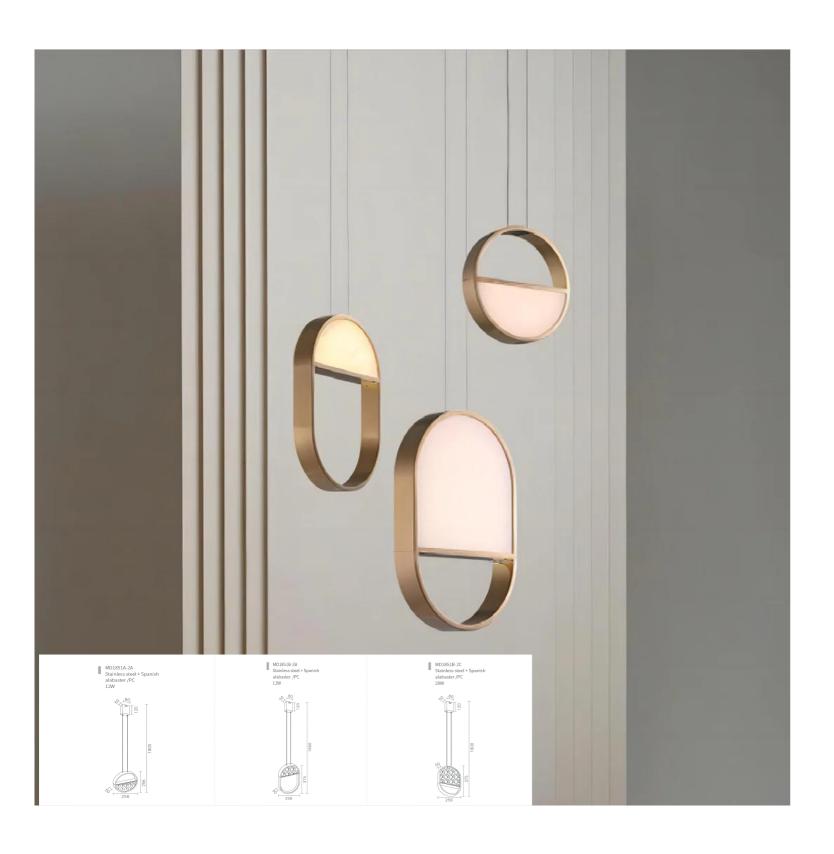

## Estilo Pendant light

Product Code: LUP1851A

Dimension: 2A:L256\*W50\*H256 mm 2B:L256\*W50\*H380 mm, 2C: L256\*

W50\*H380 mm, length 1800 mm or Custom length

Power & Light Source: LED Build in 12W

Lumens: 90lm per Wattage

Colour Temperature: Our standard warm white is 3000K. For custom color

temperatures, an additional charge of 10% will apply.

Dimmable Options: Standard non-dimmable. TRIAC and DALI dimming

are available at an additional cost.

Material: Stainless steel, Spanish Alabaster

Finish: Rose Gold, Brushed Rose Gold, Titanium Gold, Brushed Gold, Polished Chrome, Brushed Chrome, Brushed Black, Metallic Black, and

custom colours available with an additional 10% cost.