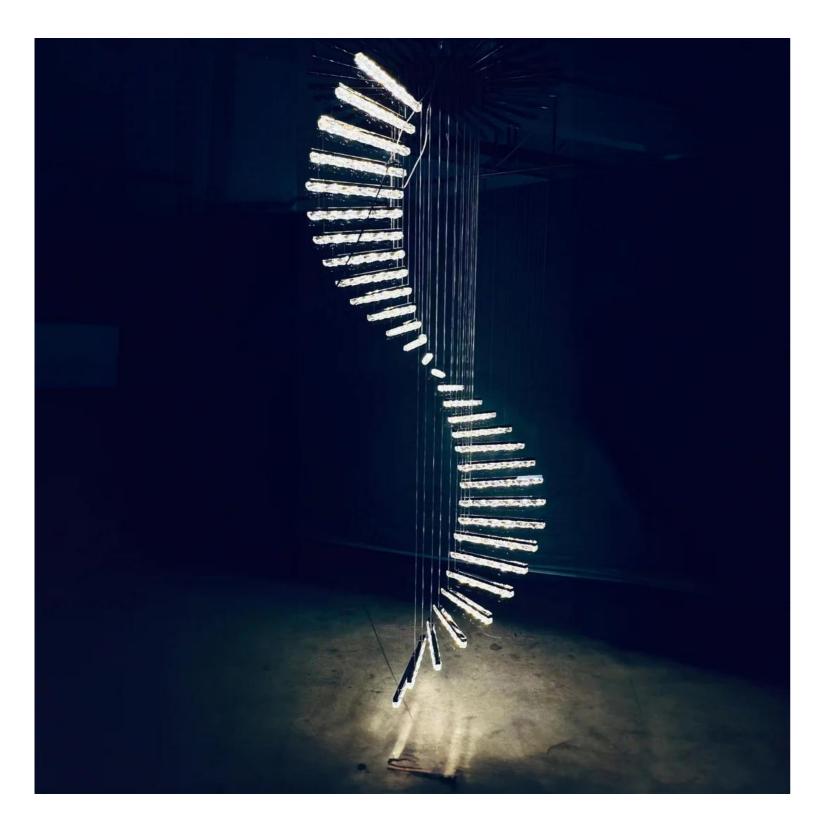

## Escalier de Cristal Custom Pendant

Product Code: LUP-L1003-Custom

Dimension: W1300mm x H3000mm, Custom Size available

Power & Light Source: LED 200W

Lumens: 80Im Per Wattage

Color Temperature: Our standard warm white is 3000K. For custom color temperatures, an additional charge of 10% will apply.

Dimmable Options: Standard non-dimmable. TRIAC and DALI dimming are available at an additional cost

Material: Exquisite blend of stainless steel, K9 crystals (Upgrade to Egyptian crystal)

Weight (kg): 60KG

Canopy Finish: Rose Gold, Brushed Rose Gold, Titanium Gold, Brushed Gold, Polished Chrome, Brushed Chrome, Brushed Black, Metallic Black, and custom colours available with an additional 10% cost..

Standard Lead Time for Backordered Items: 12 weeks