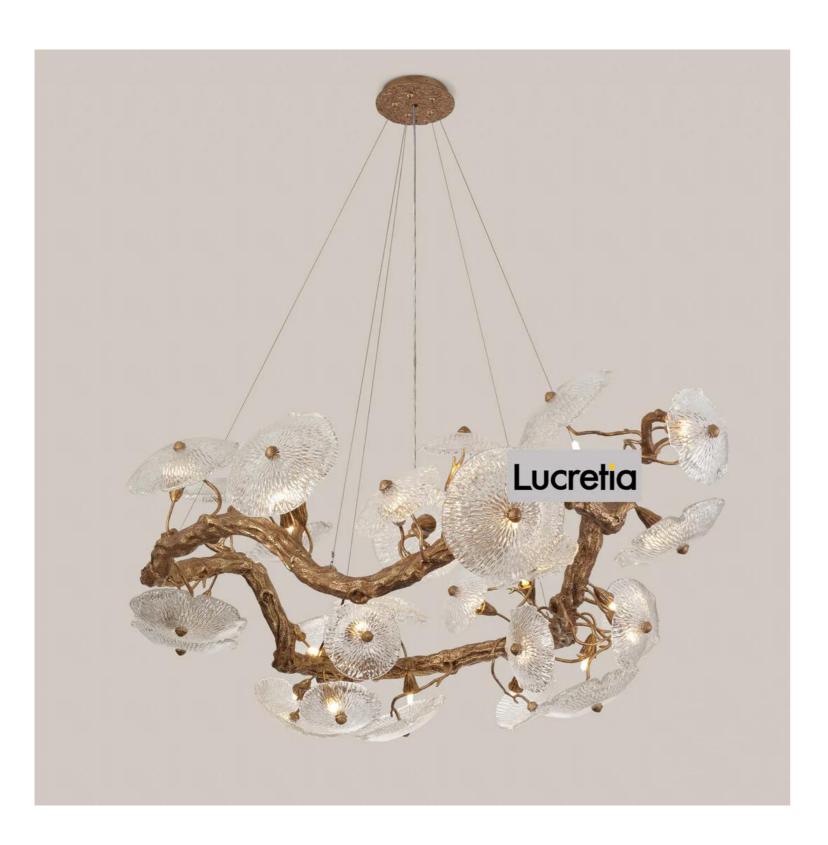

## Desert Rose 1100 Chandelier

Product Code: LUPC2744-S

Dimension: ø1100mm. Customsize available

Drop Length (mm): 1500mm or custom length

Power & Light Source: G9 LED Bulbs (Included) Colour Temperature: Our standard warm white is 3000K. For custom color temperatures, an additional charge of 10% will apply. Dimming Options: All LED bulbs are equipped with standard TRIAC dimming capabilities, except for those under 5W, which are available as non-dimmable only. For the DALI dimming option, an additional fee of \$300 per light applies. This includes a remote DALI driver and low voltage bulbs.

Material: Brass ,hand blown crystal glass

Weight (kg): TBC

Finish: Rose, Chrome, Brass, Blond, BE Black and Gold.

Standard Lead Time for Backordered Items: 12 weeks

Code: Y