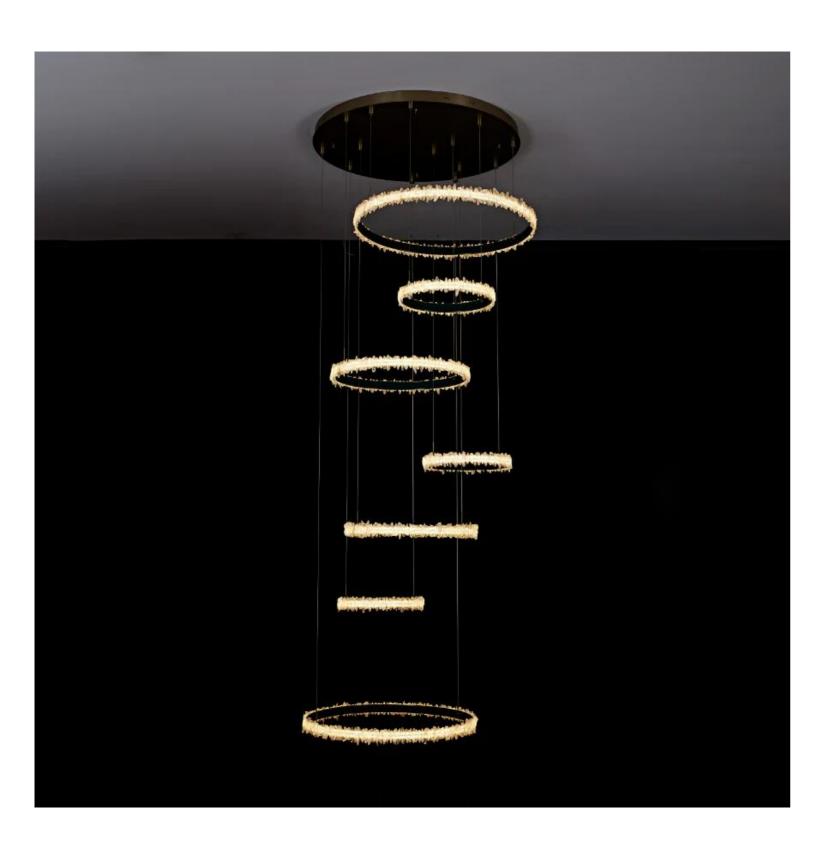

## Couro e Cristal Void Pendant

Product Code: LUP9029-7

Dimension: W30mm x H60mm, 2 x D400mm, D600mm, D800mm

Cord length: 1500mm or custom length

Power & Light Source: LED 302W

Lumens: 80lm Per Wattage

Color Temperature: Our standard warm white is 3000K. For custom color

temperatures, an additional charge of 10% will apply.

Dimmable Options: Standard non-dimmable. TRIAC and DALI dimming are

available at an additional cost

Material: Exquisite blend of stainless steel, South American crystals, and

leather strip craftsmanship.

Weight (kg): 60KG

Canopy Finish: Rose Gold, Brushed Rose Gold, Titanium Gold, Brushed Gold, Polished Chrome, Brushed Chrome, Brushed Black, Metallic Black, and custom

colours available with an additional 10% cost.

Leather Colour: Black, Custom colour.

Standard Lead Time for Backordered Items: 12 weeks

Code: W1