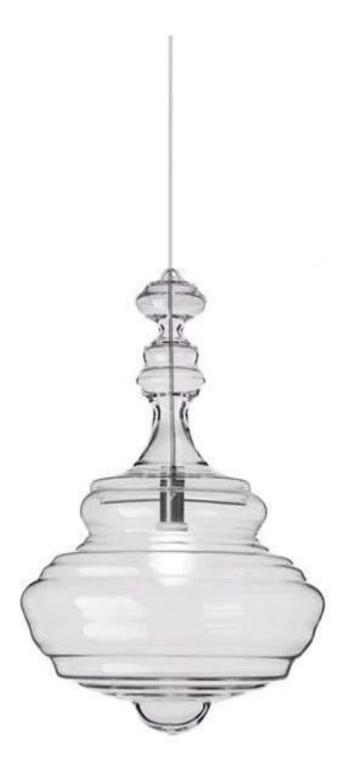

## Contemporary Glass Pendant Light C

Product Code: LUP0680-C

Dimension: D400mm x H580mm

Drop Length (mm): 1500mm or custom length

Power & Light Source: 1 x E27 LED Blub

Colour Temperature: Our standard warm white is 3000K. For custom color

temperatures, an additional charge of 10% will apply.

Dimming Options: All LED bulbs are equipped with standard TRIAC dimming capabilities, except for those under 5W, which are available as non-dimmable only. For the DALI dimming option, an additional fee of \$300 per light applies . This includes a remote DALI driver and low voltage bulbs.

Material: Glass

Glass Color: Clear

Standard Lead Time for Backordered Items: 12 weeks

Code: D