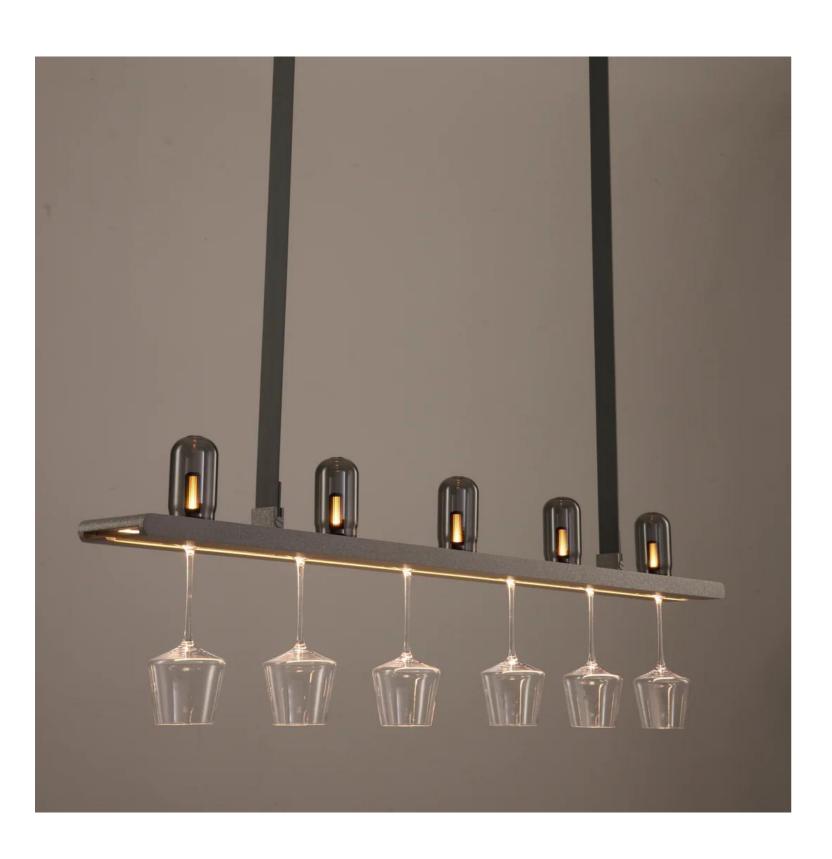

## Connaught Bar Linear Pendant light

Product Code:LUP8306-1500+5

Dimension: W:120mm x H150mm, Length:1500mm

Power & Light Source: LED Build in 26.5W

Lumens: 90lm per Wattage

Colour Temperature: Our standard warm white is 3000K. For custom color

temperatures, an additional charge of 10% will apply.

Dimmable Options: Standard non-dimmable. TRIAC and DALI dimming are

available at an additional cost.

Material: Aluminum and Glass

Type: Grey color with matching grey silicone strips

Standard Lead Time for Backordered Items: 12 weeks

Code: B

Please be aware that the wine glasses shown in the image are not included

in the price. They are for illustrative purposes only.