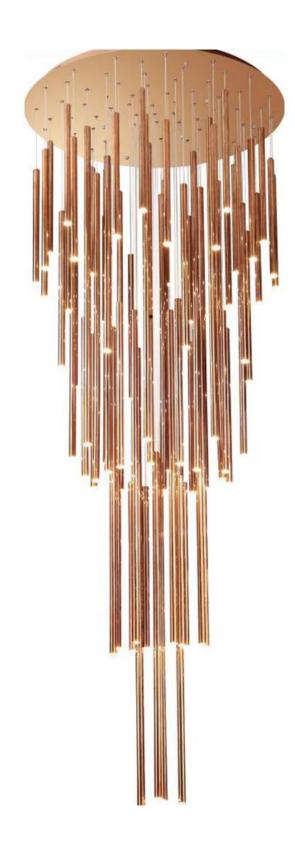

## Chime Void 73 Custom Chandelier

Product Code: LUP-1302A-73-W23

Dimension: 1000\*H3200mm or custom length. Custom size available

Power & Light Source: LED/73\*1W+9\*1W

Lumens: 90lm Per Wattage

Colour Temperature: Our standard warm white is 3000K. For custom color

temperatures, an additional charge of 10% will apply.

Dimmable Options: Standard non-dimmable. TRIAC and DALI dimming are

available at an additional cost.

Material: Stainless Steel

Weight (kg): TBC

Finish: Rose Gold, Brushed Rose Gold, Titanium Gold, Brushed Gold, Polished Chrome, Brushed Chrome, Brushed Black, Metallic Black, and

custom colours available with an additional 10% cost.

Standard Lead Time for Backordered Items: 12 weeks

Code: W23