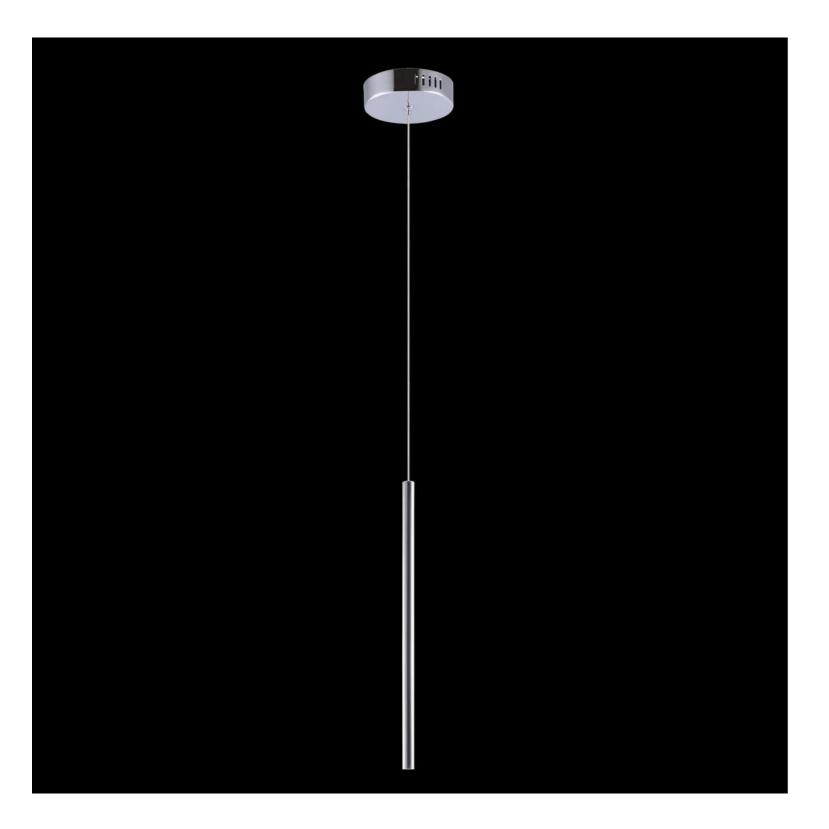

## Chime 1 42mm Pendant light

Product Code: LUP-1302A-B-W23

Dimension: Small: 42mm x H300mm x H1800mm Non-dimmable, Medium: 42mm x H600mm x H1800mm, Large: 42mm x H900mm x H1800mm

Drop Length (mm): 1500mm or custom length

Power & Light Source: LED 4W

Lumens: 90Im Per Wattage

Colour Temperature: Our standard warm white is 3000K. For custom color temperatures, an additional charge of 10% will apply.

Dimmable Options: Standard non-dimmable. TRIAC and DALI dimming are available at an additional cost.

Material: Stainless Steel

Weight (kg): TBC

Finish:Rose Gold, Brushed Rose Gold, Titanium Gold, Brushed Gold, Polished Chrome, Brushed Chrome, Brushed Black, Metallic Black, and custom colours available with an additional 10% cost.