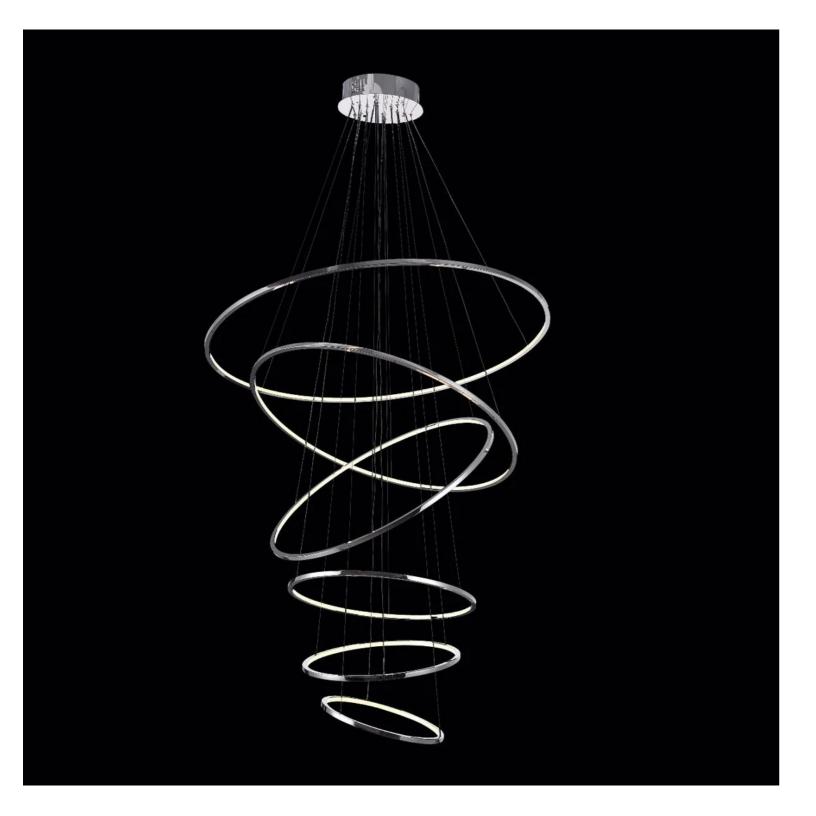

## Chaumet Slim 6 Void Pendant light

Product Code: LUP-1323A-6-W23

Dimension: 1100\*H2500mm, 6rings (400mm, 500mm, 600mm, 800mm, 900mm, 1100mm)

Drop Length (mm): 1500mm or custom length

Power & Light Source: LED 3014#/112W

Lumens: 90Im Per Wattage

Colour Temperature: Our standard warm white is 3000K. For custom color temperatures, an additional charge of 10% will apply.

Dimmable Options: Standard non-dimmable. TRIAC and DALI dimming are available at an additional cost.

Material: Stainless Steel

Weight (kg): TBC

Finish: Rose Gold, Brushed Rose Gold, Titanium Gold, Brushed Gold, Polished Chrome, Brushed Chrome, Brushed Black, Metallic Black, and custom colours available with an additional 10% cost.