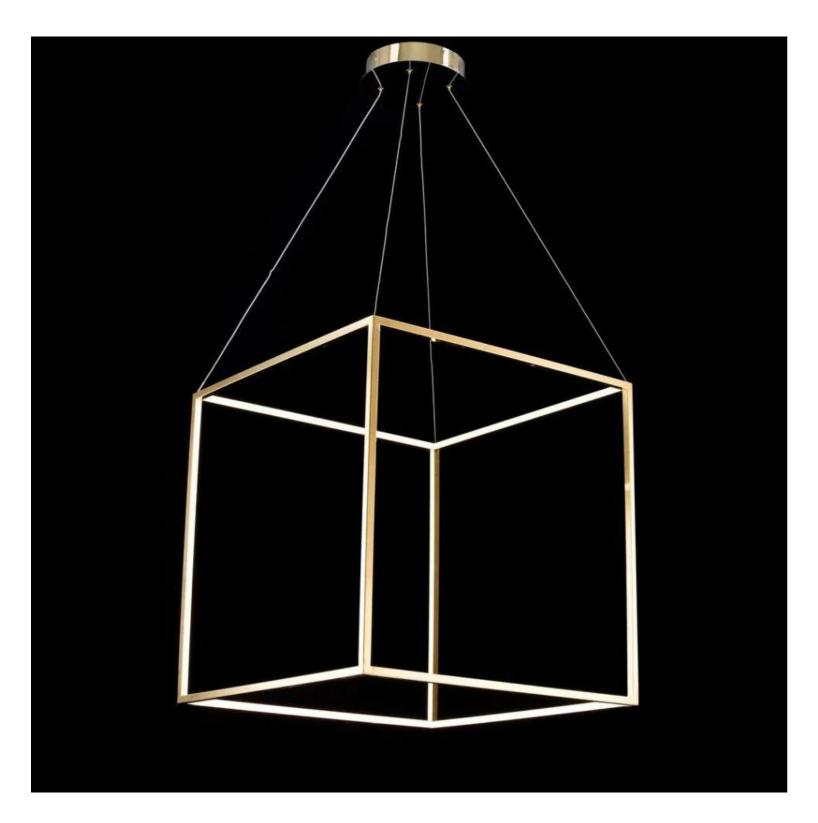

## Chaumet Cube Pendant light

Product Code: LUP-1501B

Dimension: 300mm\*300mm , 440mm\*440mm , 600mm\*400mm , 650mm\* 650mm, 900mm\*900mm

Drop Length (mm): 1500mm or custom length

Power & Light Source: LED 3014#/247

Lumens: 90Im Per Wattage

Colour Temperature: Our standard warm white is 3000K. For custom color temperatures, an additional charge of 10% will apply.

Dimmable Options: Standard non-dimmable. TRIAC and DALI dimming are available at an additional cost.

Material: Stainless Steel

Weight (kg): TBC

Finish: Rose Gold, Brushed Rose Gold, Titanium Gold, Brushed Gold, Polished Chrome, Brushed Chrome, Brushed Black, Metallic Black, and custom colours available with an additional 10% cost.

Standard Lead Time for Backordered Items: 12 weeks

Code: W23

Simply well lit. 💠