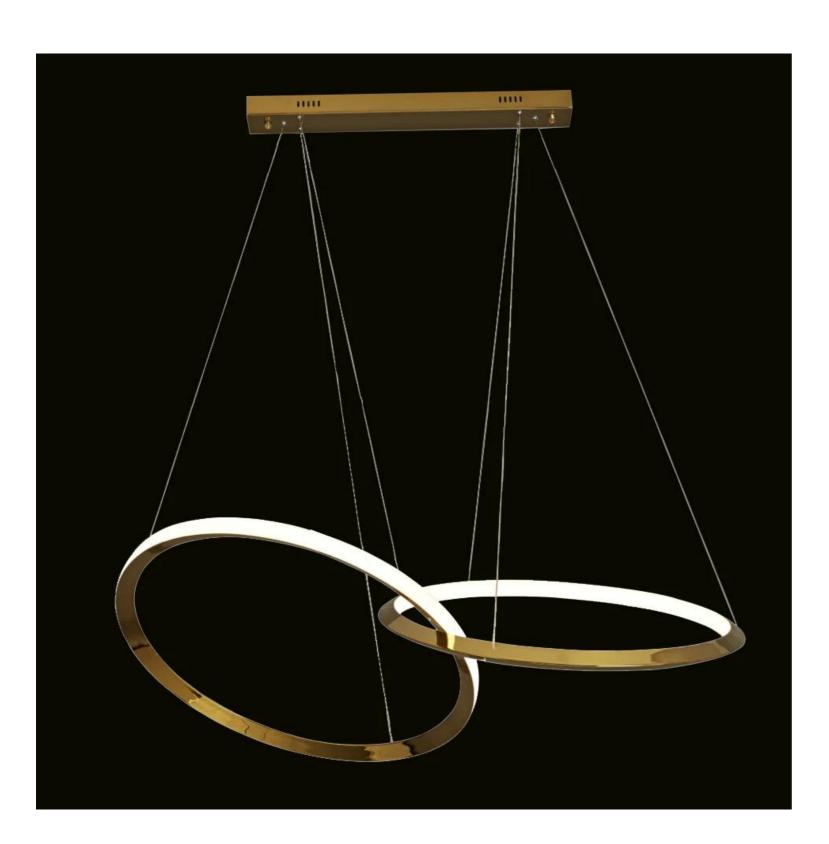

## Chaumet Blade 2 Pendant light

Product Code: LUP6004-2H

Dimension: 600mm x 2. Custom size available

Drop Length (mm): 1500mm or custom length

Power & LightSource: LED 3014#/56W

Lumens: 90lm Per Wattage

Colour Temperature: Our standard warm white is 3000K. For custom color

temperatures, an additional charge of 10% will apply.

Dimmable Options: Standard non-dimmable. TRIAC and DALI dimming are

available at an additional cost.

Material: Stainless Steel

Weight (kg): TBC

Finish: Rose Gold, Brushed Rose Gold, Titanium Gold, Brushed Gold, Polished Chrome, Brushed Chrome, Brushed Black, Metallic Black, and custom colours

available with an additional 10% cost.

Standard Lead Time for Backordered Items: 12 weeks

Code: W1