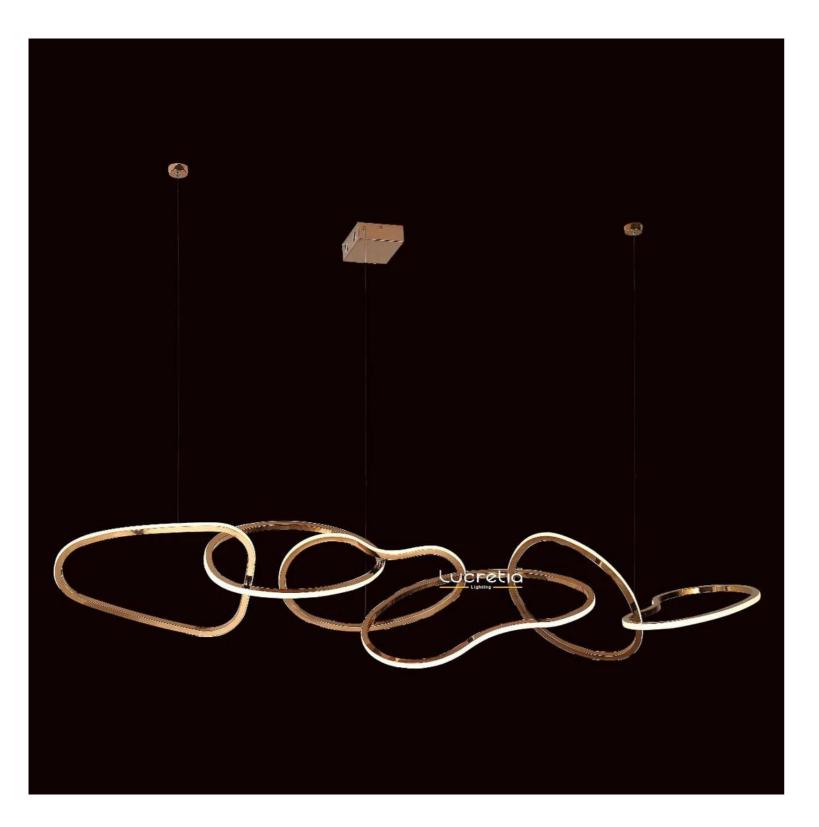

## Ceaseless Linear Pendant light

Product Code: LUP1731B-6

Dimension: L1800\*W300\*H2000mm. Custom Sizing Available

Drop Length (mm): 1500mm or custom length

Power & Light Source: LED 25W Build in

Lumens: 90Im Per Wattage

Material: Stainless Steel

Weight (kg): TBC

Finish: Rose Gold, Brushed Rose Gold, Titanium Gold, Brushed Gold, Polished Chrome, Brushed Chrome, Brushed Black, Metallic Black, and custom colours available with an additional 10% cost.