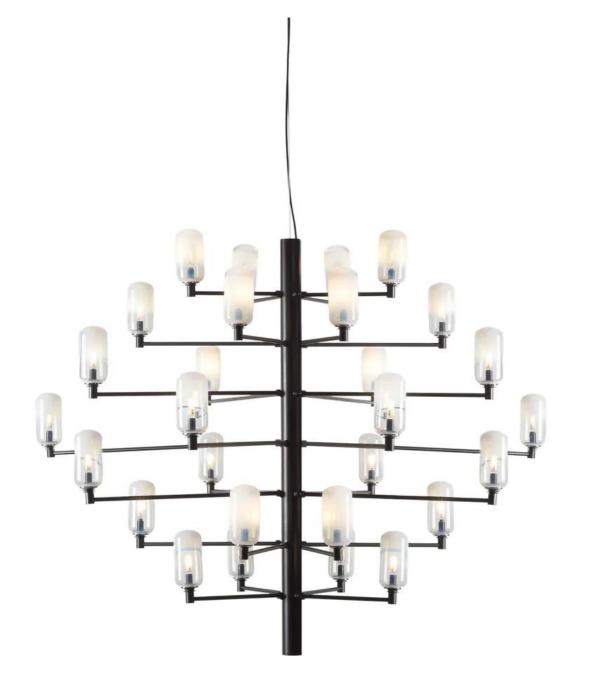

## Branches 28 Pendant Light

Product Code: LUP1078-28

Dimension: D1000\*H830 mmCord length: 1500mm or Custom length

Power & Light Source: G4 LED 28x.MAX 2W 3000K

Lumens: 90 lumens per wattage

Colour Temperature: Our standard warm white is 3000K. For custom color temperatures, an additional charge of 10% will apply.

Material: Aluminium, Hand blown glass

Finish: Balck ,Chrome

Shade: Clear crystals hand blow glass

Standard Lead Time for Backordered Items: 12 weeks

Code: B

Simply well lit. 🔶