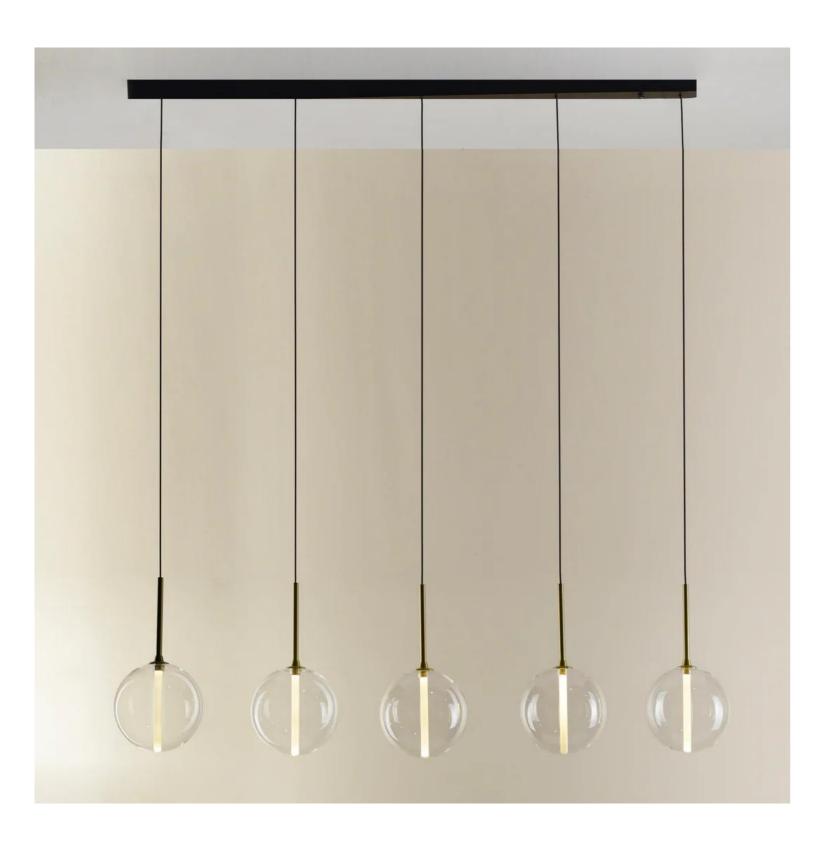

## Bolle 5B Pendant Light

Product Code: LUP8262-5B

Dimension: D170mm , L1200mm\*170mm\*340mm. Total Height:

2500mm or Custom Size

Power & Light Source: LED build in 3W x 5 3000K

Lumens: 90lm per wattage

Colour Temperature: Our standard warm white is 3000K. For custom color

Material: Aluminum, Glass

Finish: Brushed Gold, Matt black

Standard Lead Time for Backordered Items:12 weeks

Code: B